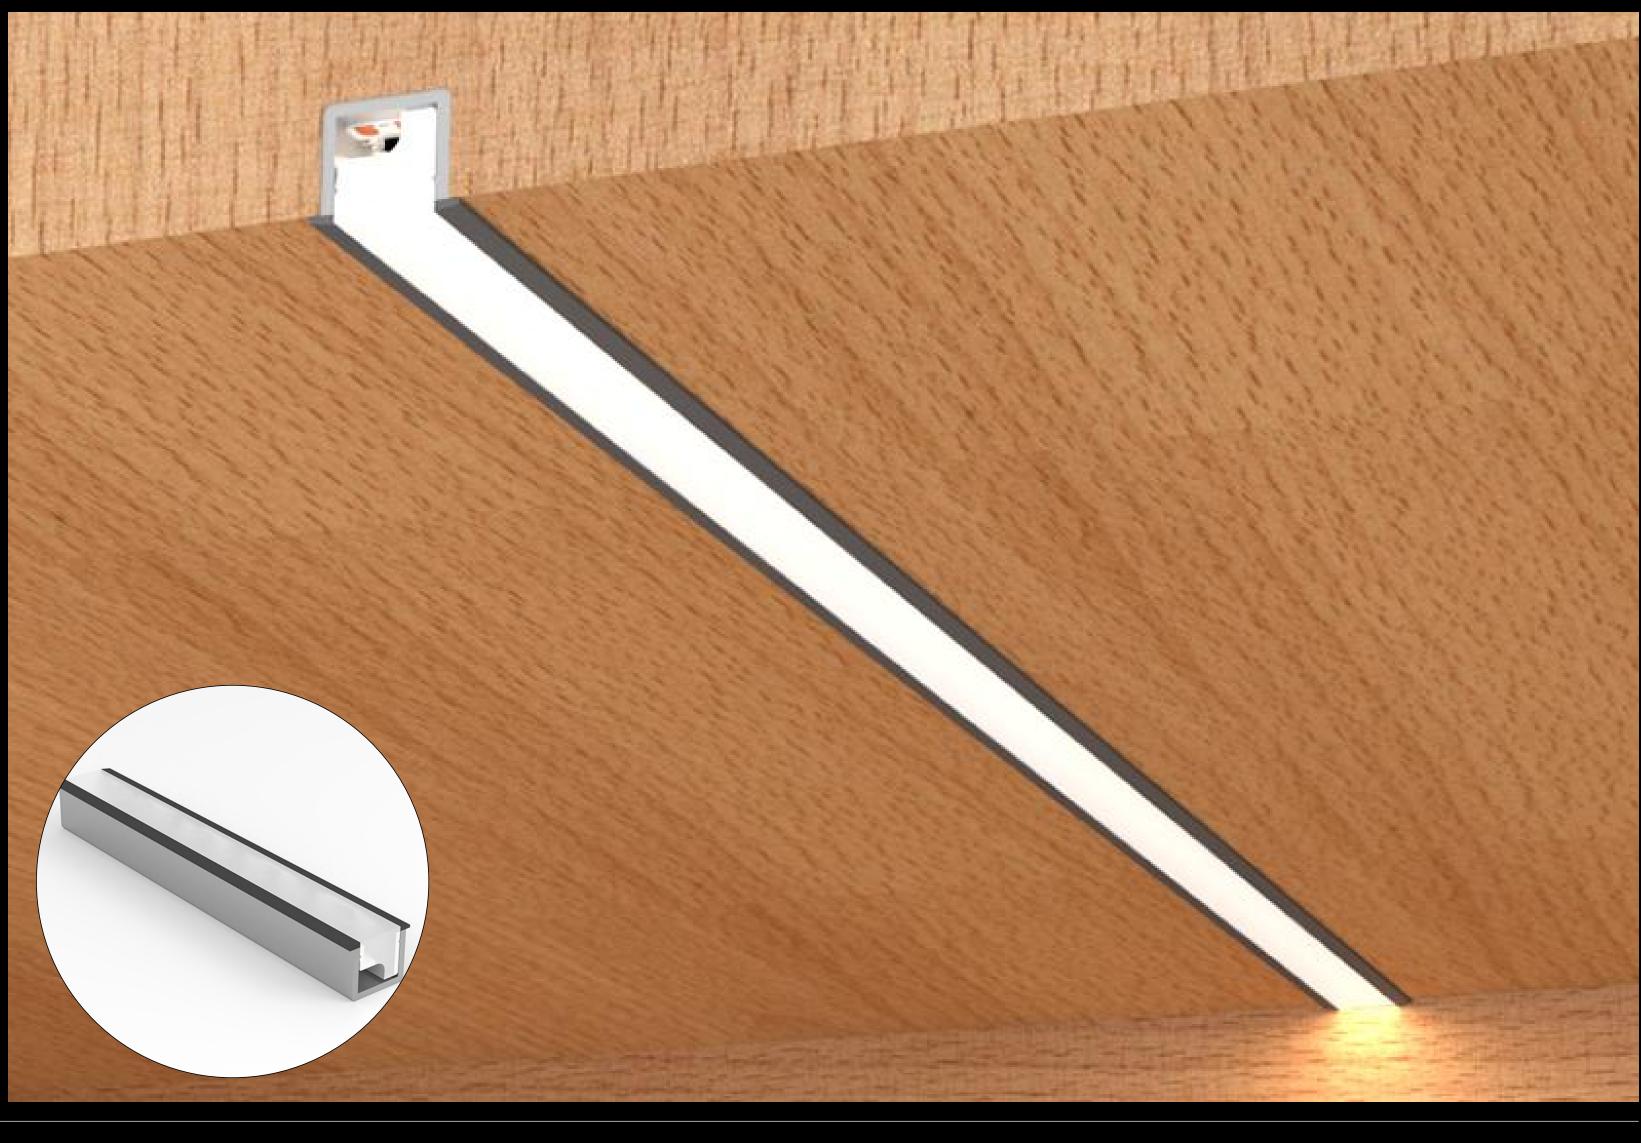

### SHELF MOUNTING: RECESSED JN-27-0001

#### APPLICATION:

Horizontal/vertical cupboard and cabinet shelves