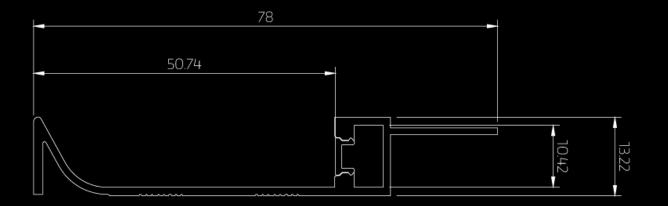

#### SKIRT MOUNTING **JPF018**

**APPLICATION:** 

Wall base lighting

#### SKIRT MOUNTING JPF017

**APPLICATION:** 

Wall base lighting