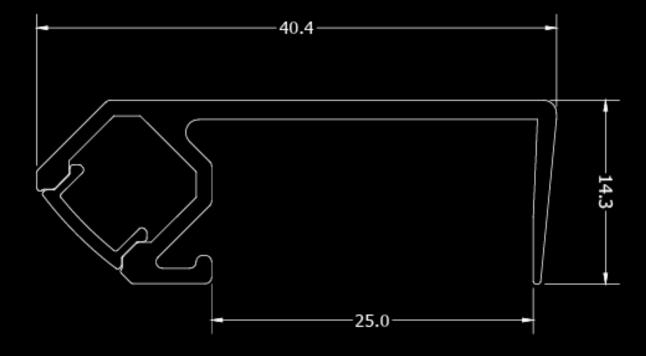

### HANDLE-FREE CABINET MOUNTING JPF012

#### APPLICATION:

LEDFLEX

Horizontal/vertical cupboard and cabinet shelves