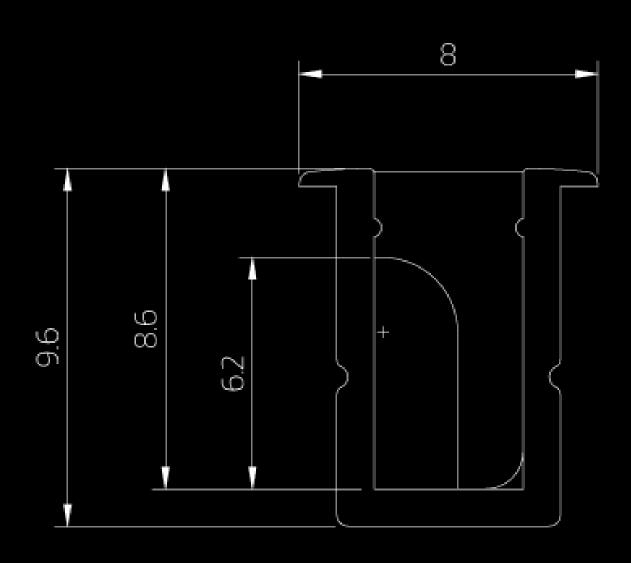

# SHELF MOUNTING: SURFACE JPF016

#### APPLICATION:

Horizontal/vertical cupboard and cabinet shelves