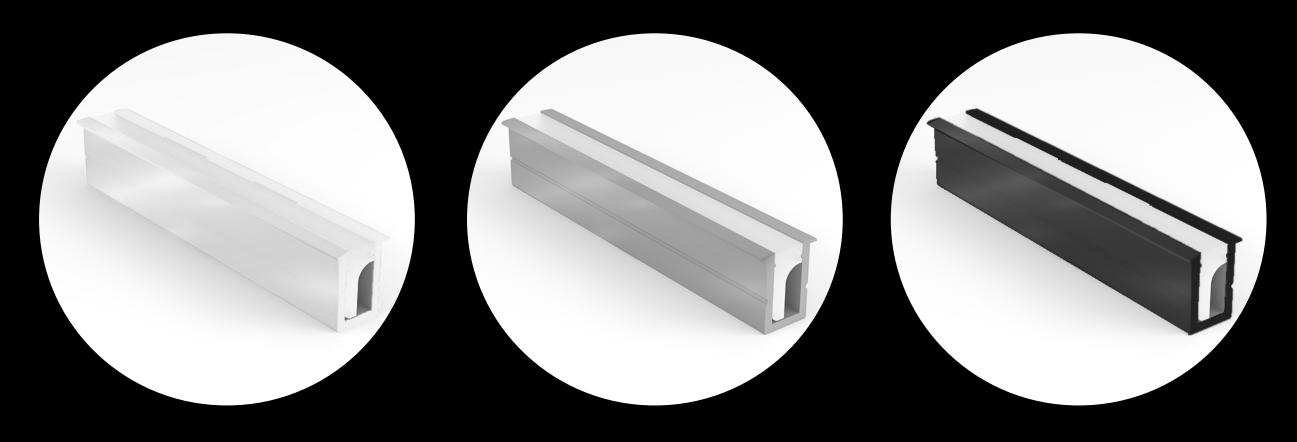

# EDFLEX | **PREMIUM LINEAR** LIGHTING SOLUTIONS

### MOUNTING OPTIONS









#### PRODUCT OVERVIEW



#### HANDLE-FREE CABINET MOUNTING

#### SKIRT MOUNTING

ALL RIGHTS RESERVED | PAGE 10



#### **FINISH OPTIONS**











#### PRODUCT OVERVIEW

### NICKEL

BLACK

#### SATIN GOLD

### ANTIQUE BRASS

#### SMOKED BRONZE

ALL RIGHTS RESERVED | PAGE 11



# SHELF MOUNTING: RECESSED JPF010

#### APPLICATION:

Horizontal/vertical cupboard and cabinet shelves





### SHELF MOUNTING: RECESSED

#### APPLICATION:

Horizontal/vertical cupboard and cabinet shelves









# SHELF MOUNTING: RECESSED

#### APPLICATION:

Horizontal/vertical cupboard and cabinet shelves





#### SHELF MOUNTING: RECESSED JPF003

#### **APPLICATION:**

Horizontal/vertical cupboard and cabinet shelves











# SHELF MOUNTING: RECESSED

#### APPLICATION:

Horizontal/vertical cupboard and cabinet shelves





#### SHELF MOUNTING: RECESSED **JPF005**

#### **APPLICATION:**

Horizontal/vertical cupboard and cabinet shelves