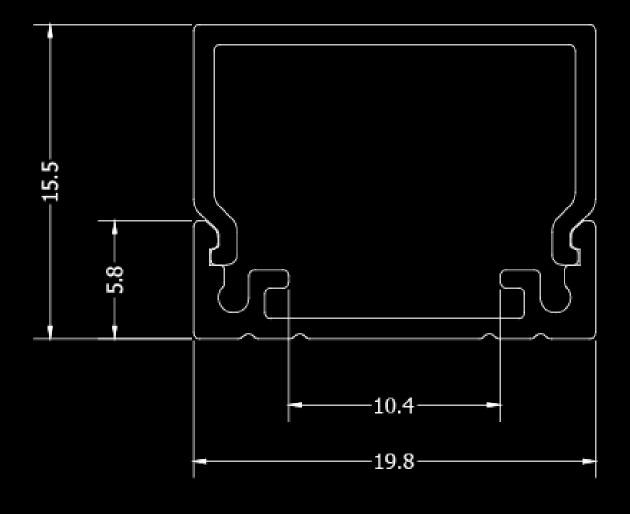

# SHELF MOUNTING: RECESSED

#### APPLICATION:

Horizontal/vertical cupboard and cabinet shelves