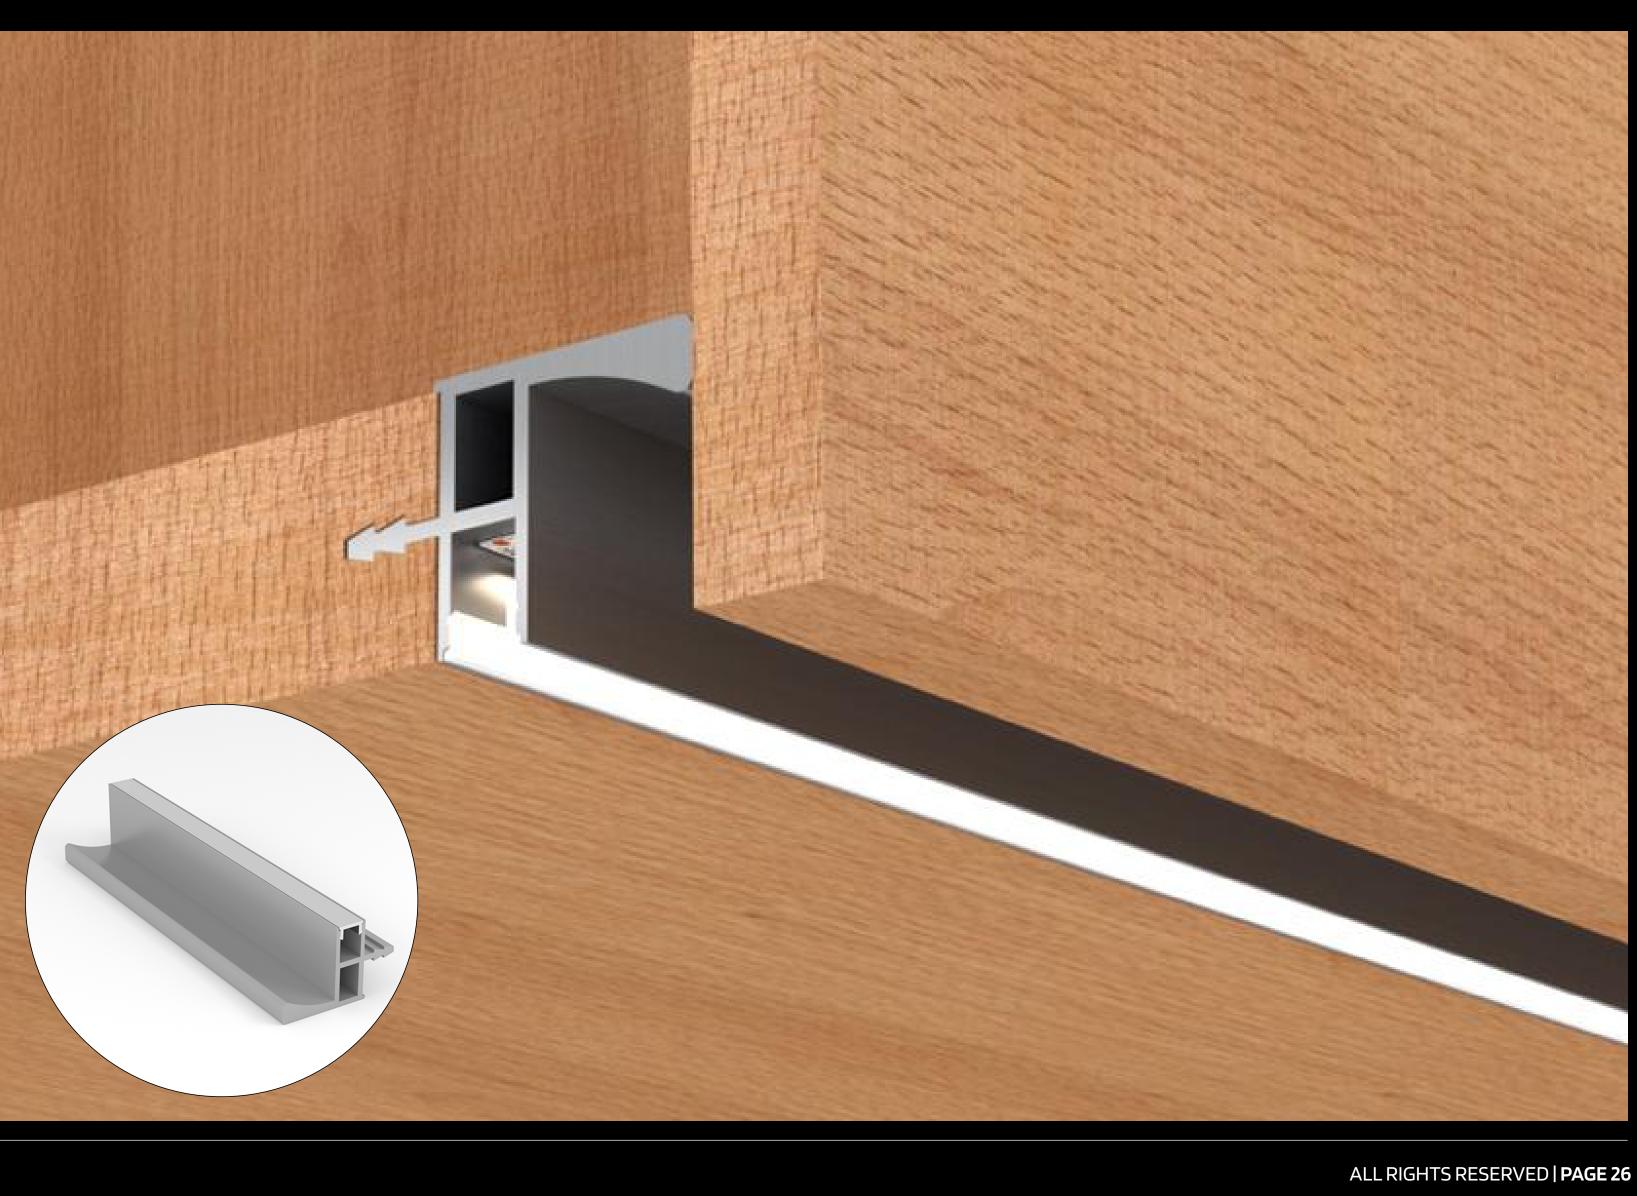

#### SKIRT MOUNTING JPF019

**APPLICATION:** 

Wall base lighting

#### SKIRT MOUNTING **JPF018**

**APPLICATION:** 

Wall base lighting

#### SKIRT MOUNTING JPF017

**APPLICATION:** 

Wall base lighting