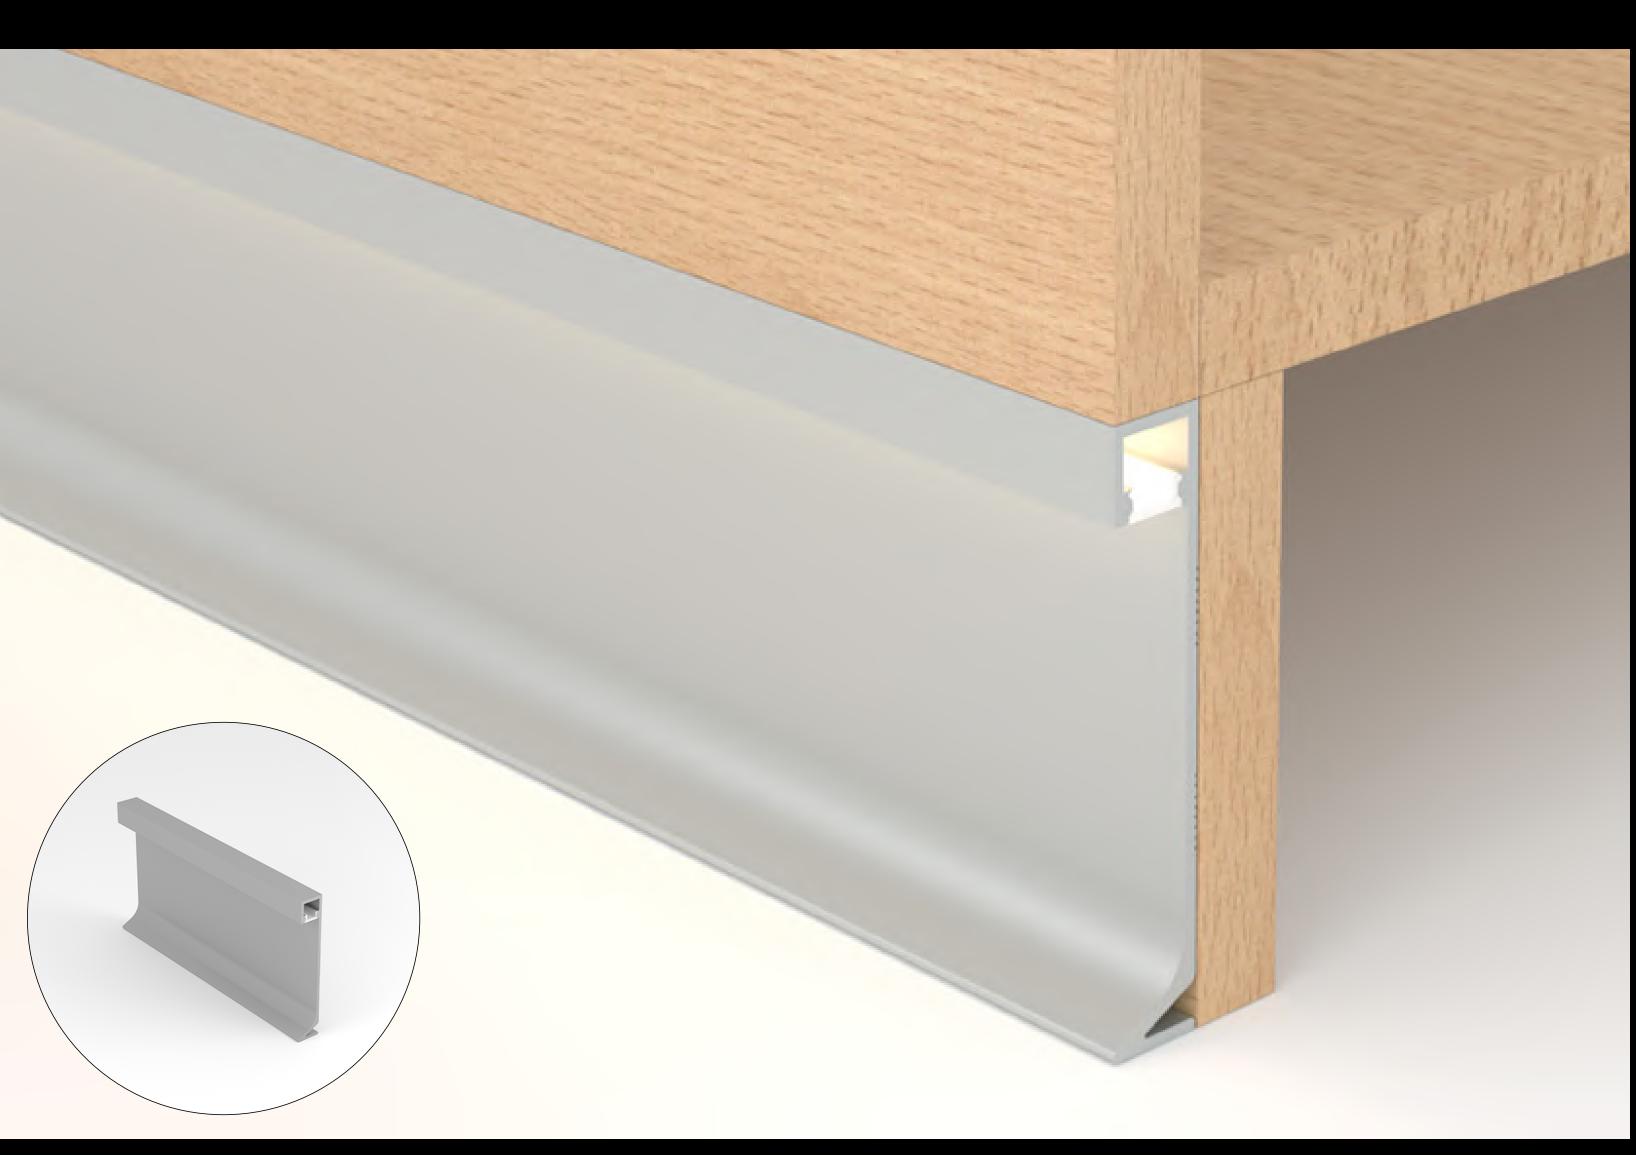

#### SKIRT MOUNTING JPF019

**APPLICATION:** 

Wall base lighting

#### SKIRT MOUNTING **JPF018**

**APPLICATION:** 

Wall base lighting

#### SKIRT MOUNTING JPF017

**APPLICATION:** 

Wall base lighting