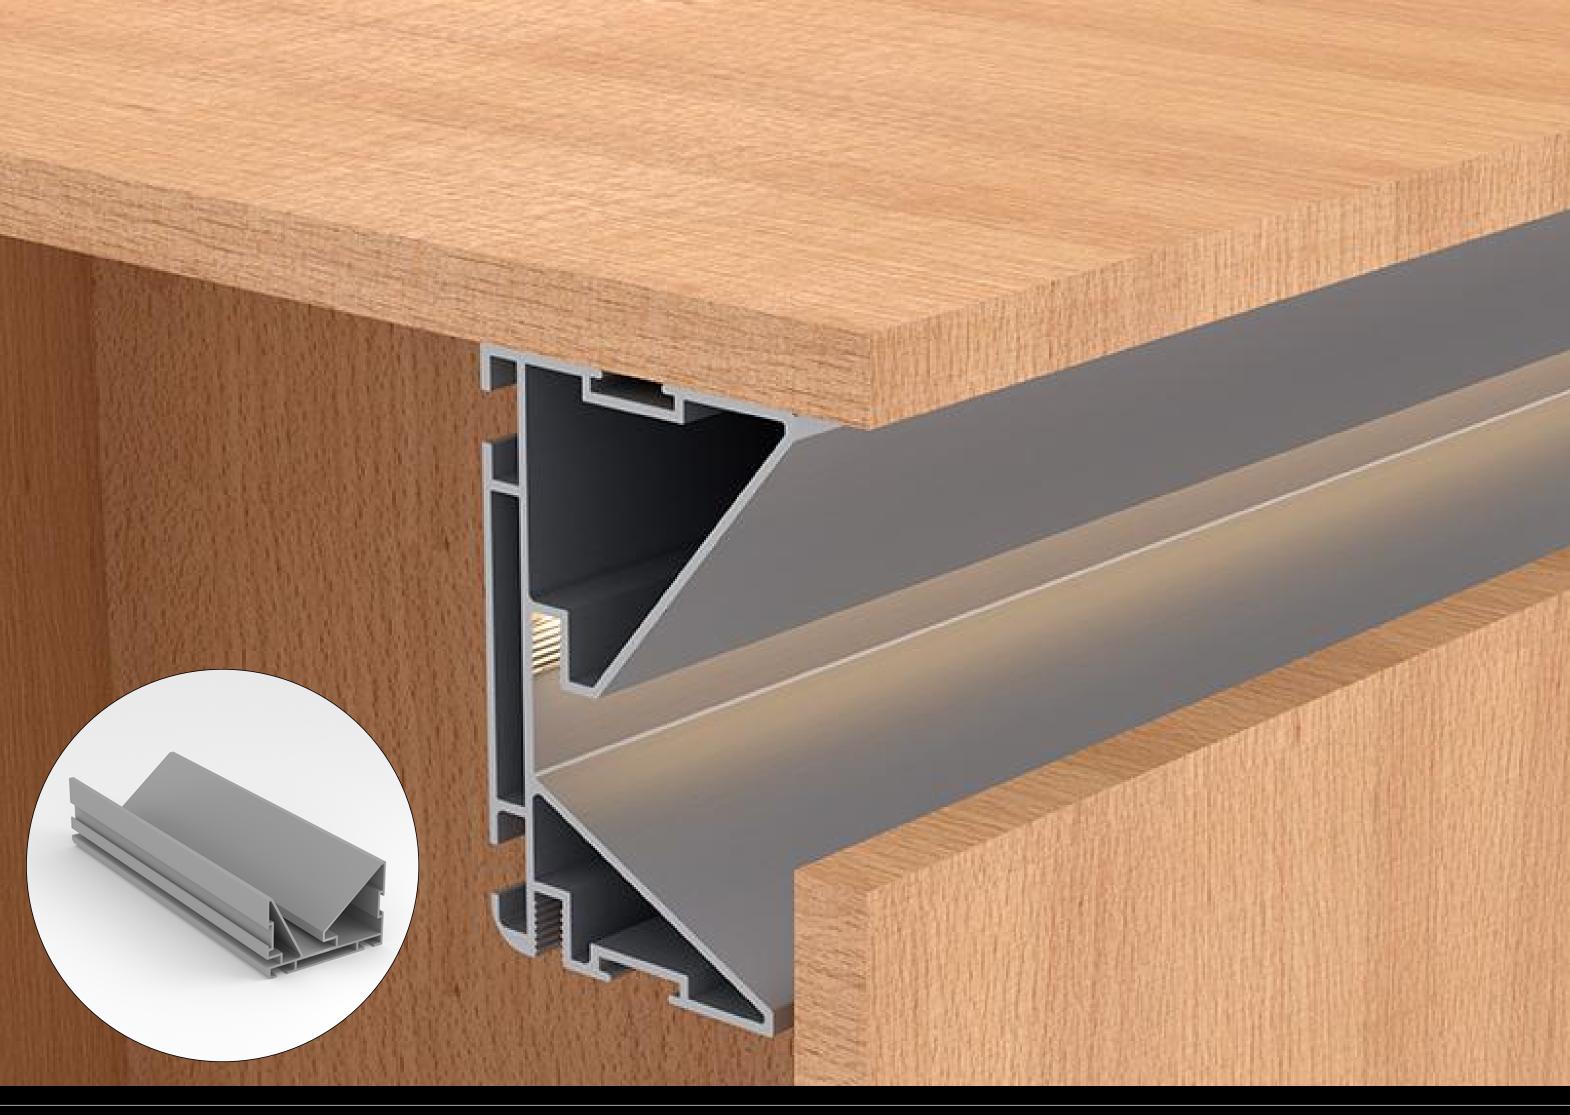

#### HANDLE-FREE CABINET MOUNTING JPF011

#### **APPLICATION:**

LEDFLEX

Horizontal cupboard and cabinet shelves