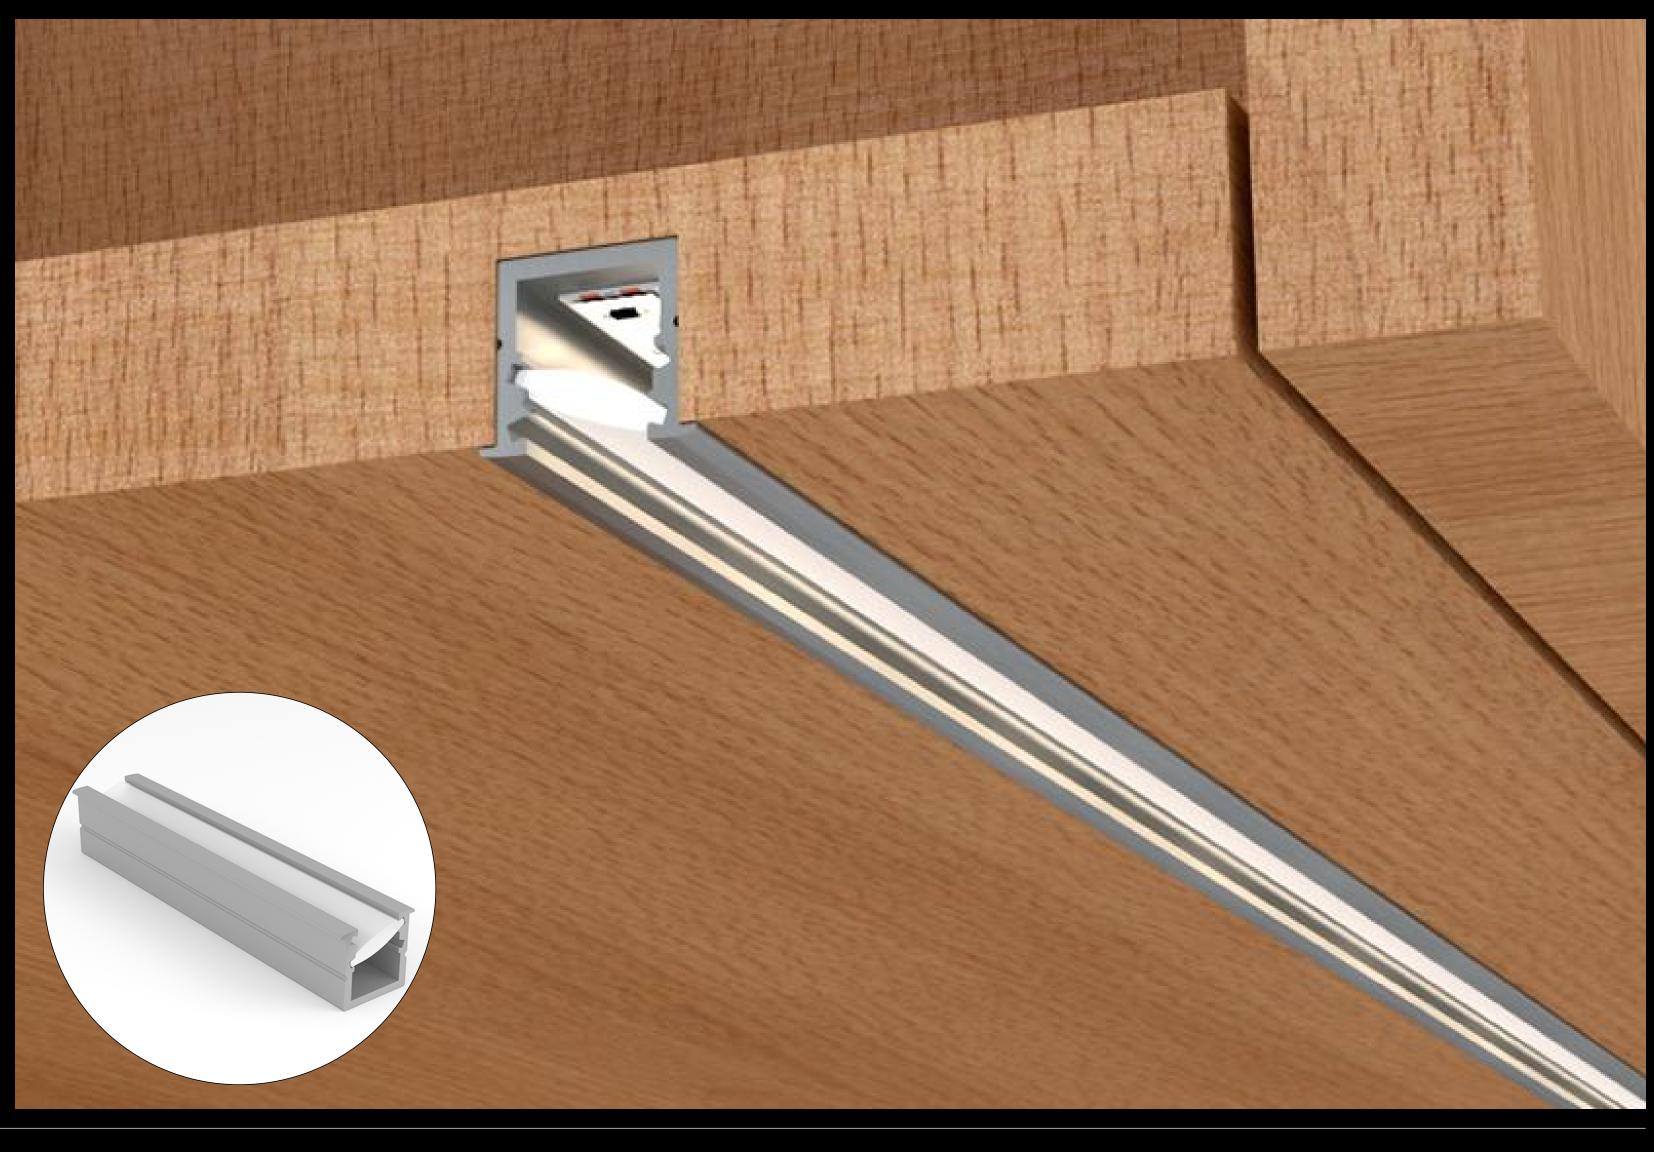

#### SHELF MOUNTING: RECESSED JPF003

#### **APPLICATION:**

Horizontal/vertical cupboard and cabinet shelves