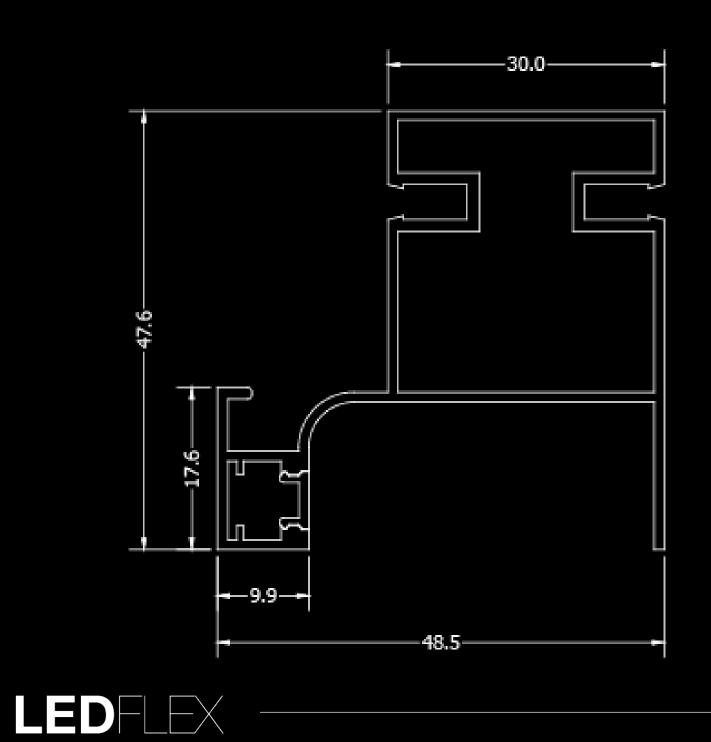

### HANDLE-FREE CABINET MOUNTING JPF012

#### APPLICATION:

LEDFLEX

Horizontal/vertical cupboard and cabinet shelves