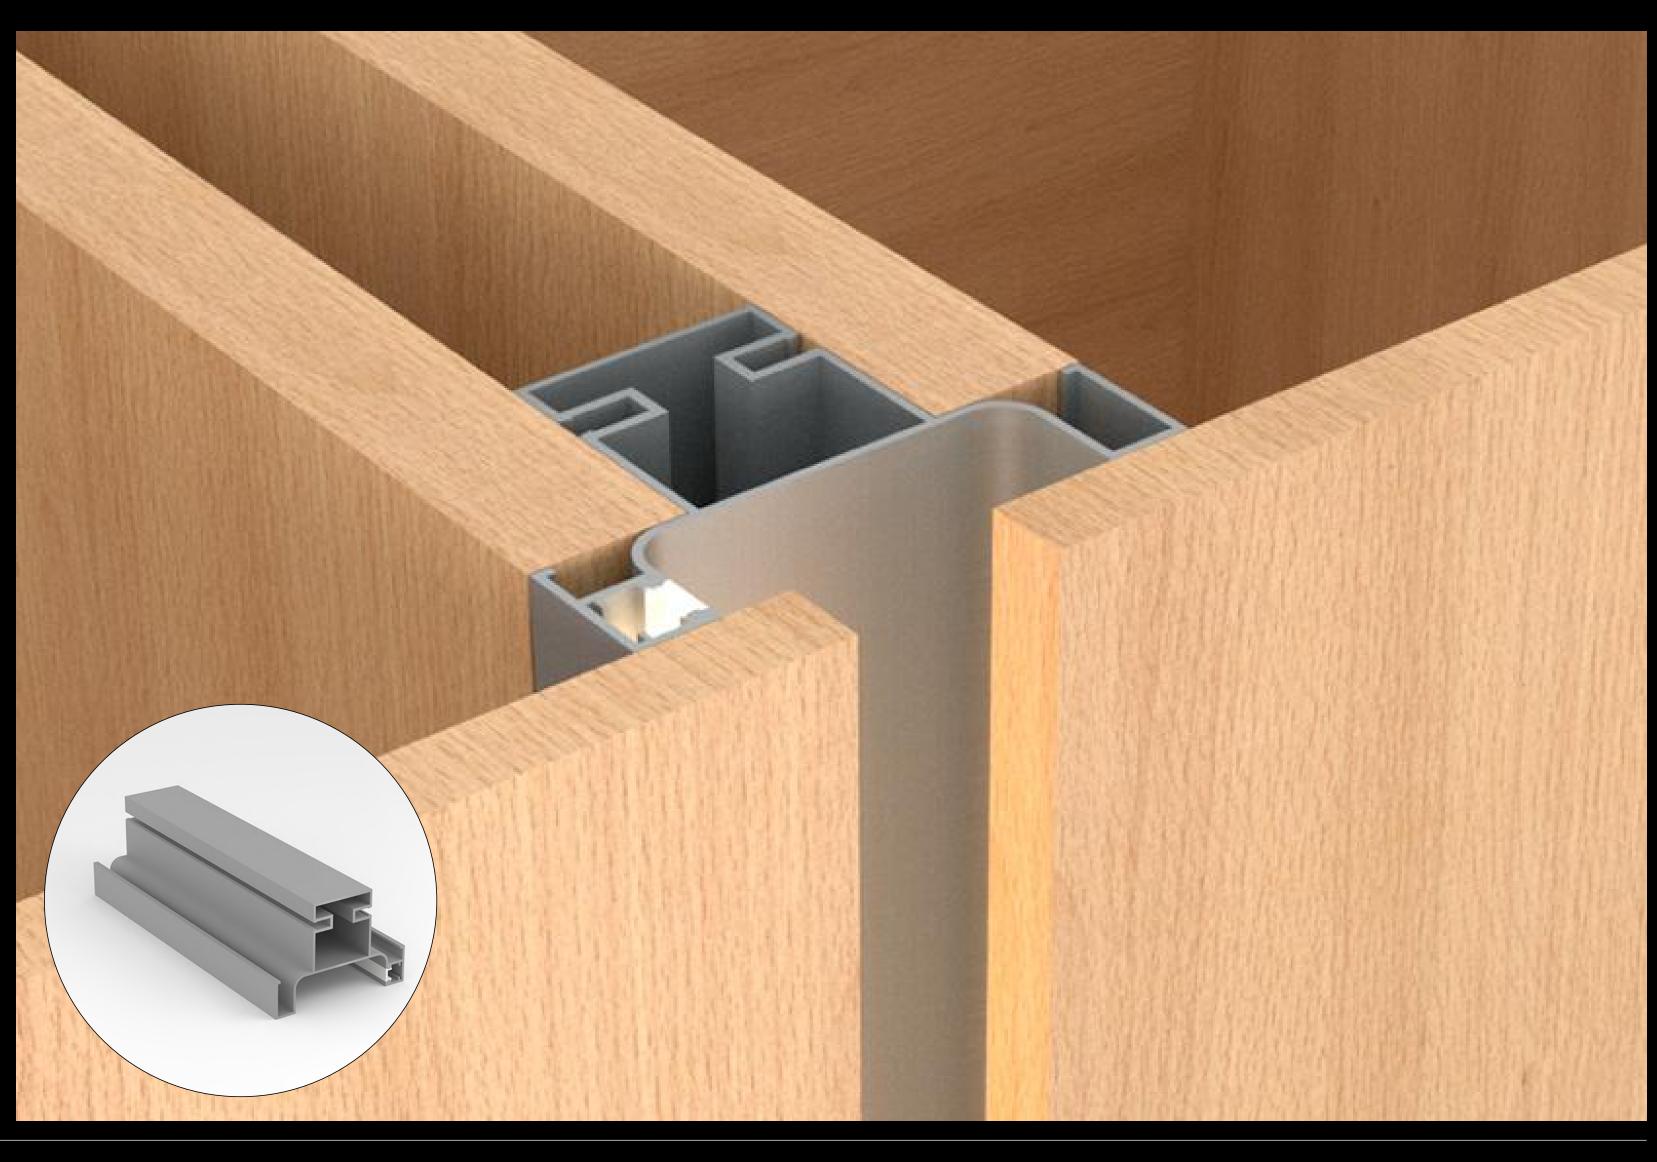

#### SHELF MOUNTING: EDGE **JPF009**

#### **APPLICATION:**

Horizontal cupboard and cabinet shelves