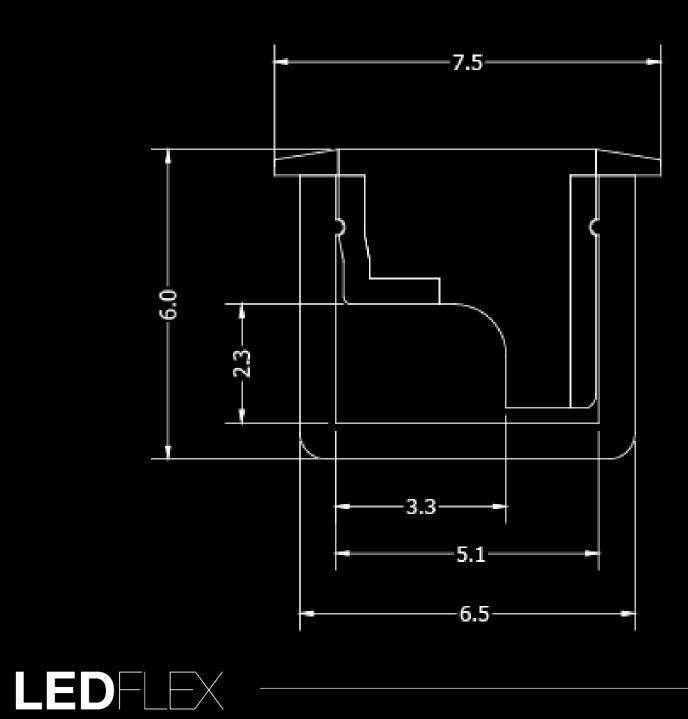

### SHELF MOUNTING: RECESSED JN-27-0001

#### APPLICATION:

Horizontal/vertical cupboard and cabinet shelves