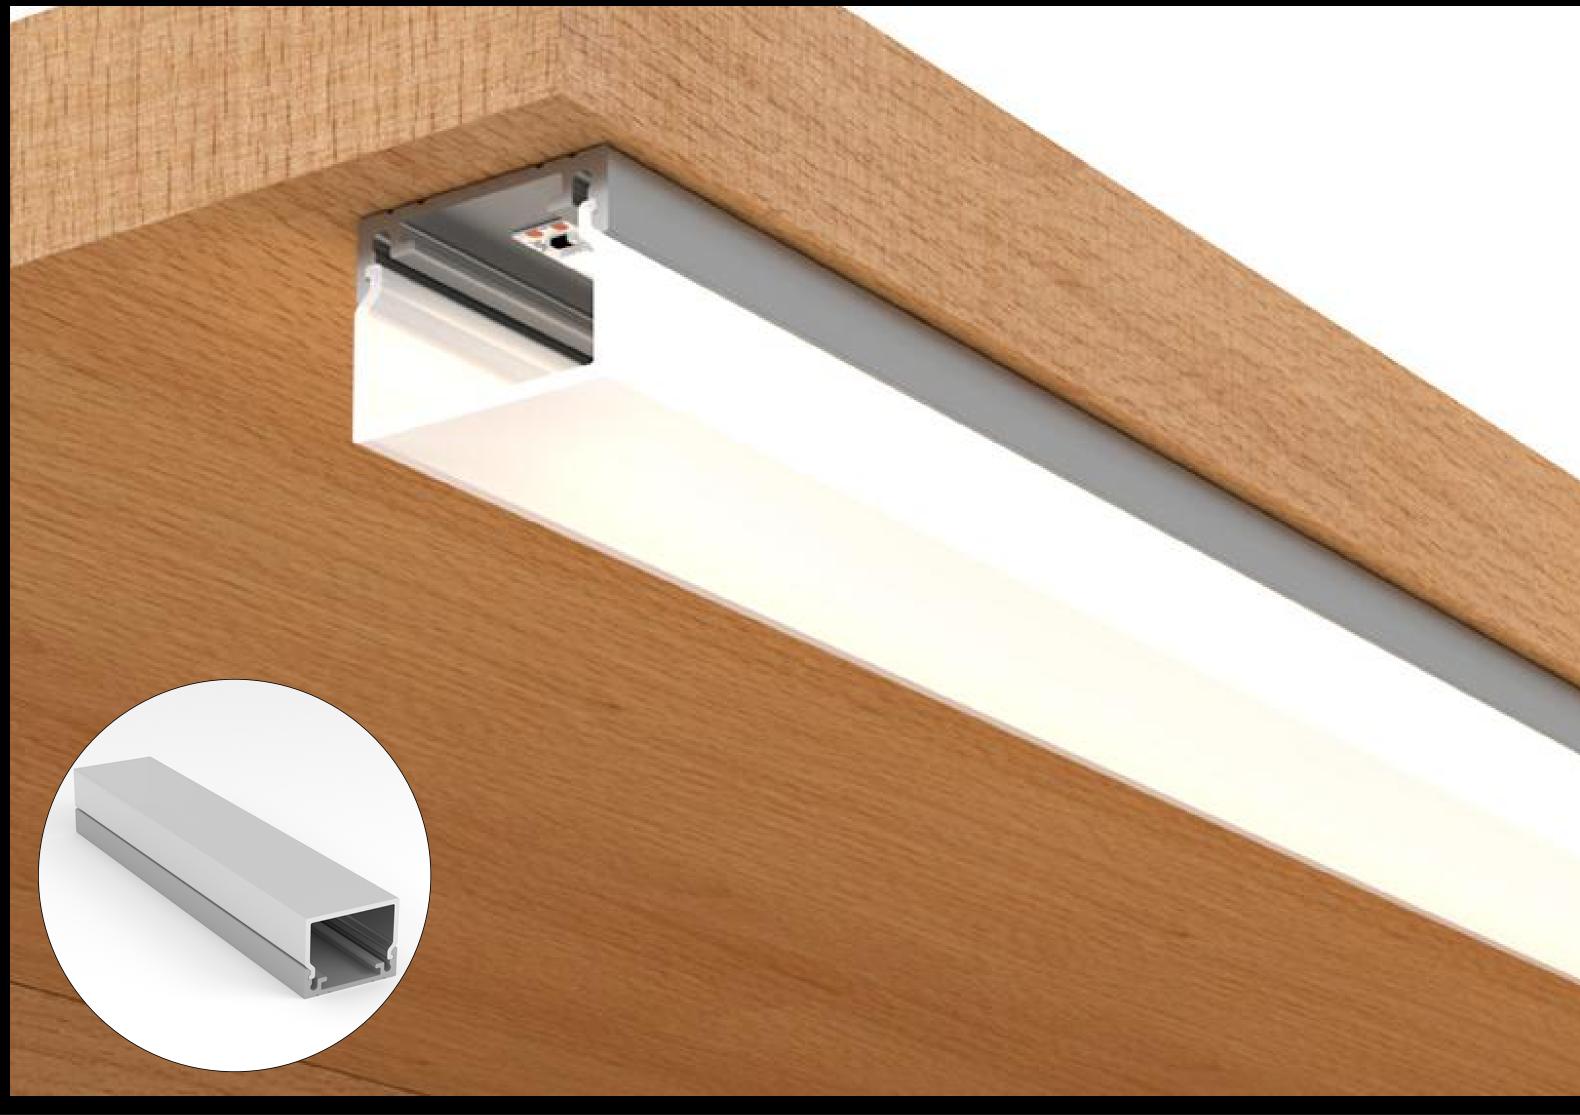

# SHELF MOUNTING: RECESSED

#### APPLICATION:

Horizontal/vertical cupboard and cabinet shelves