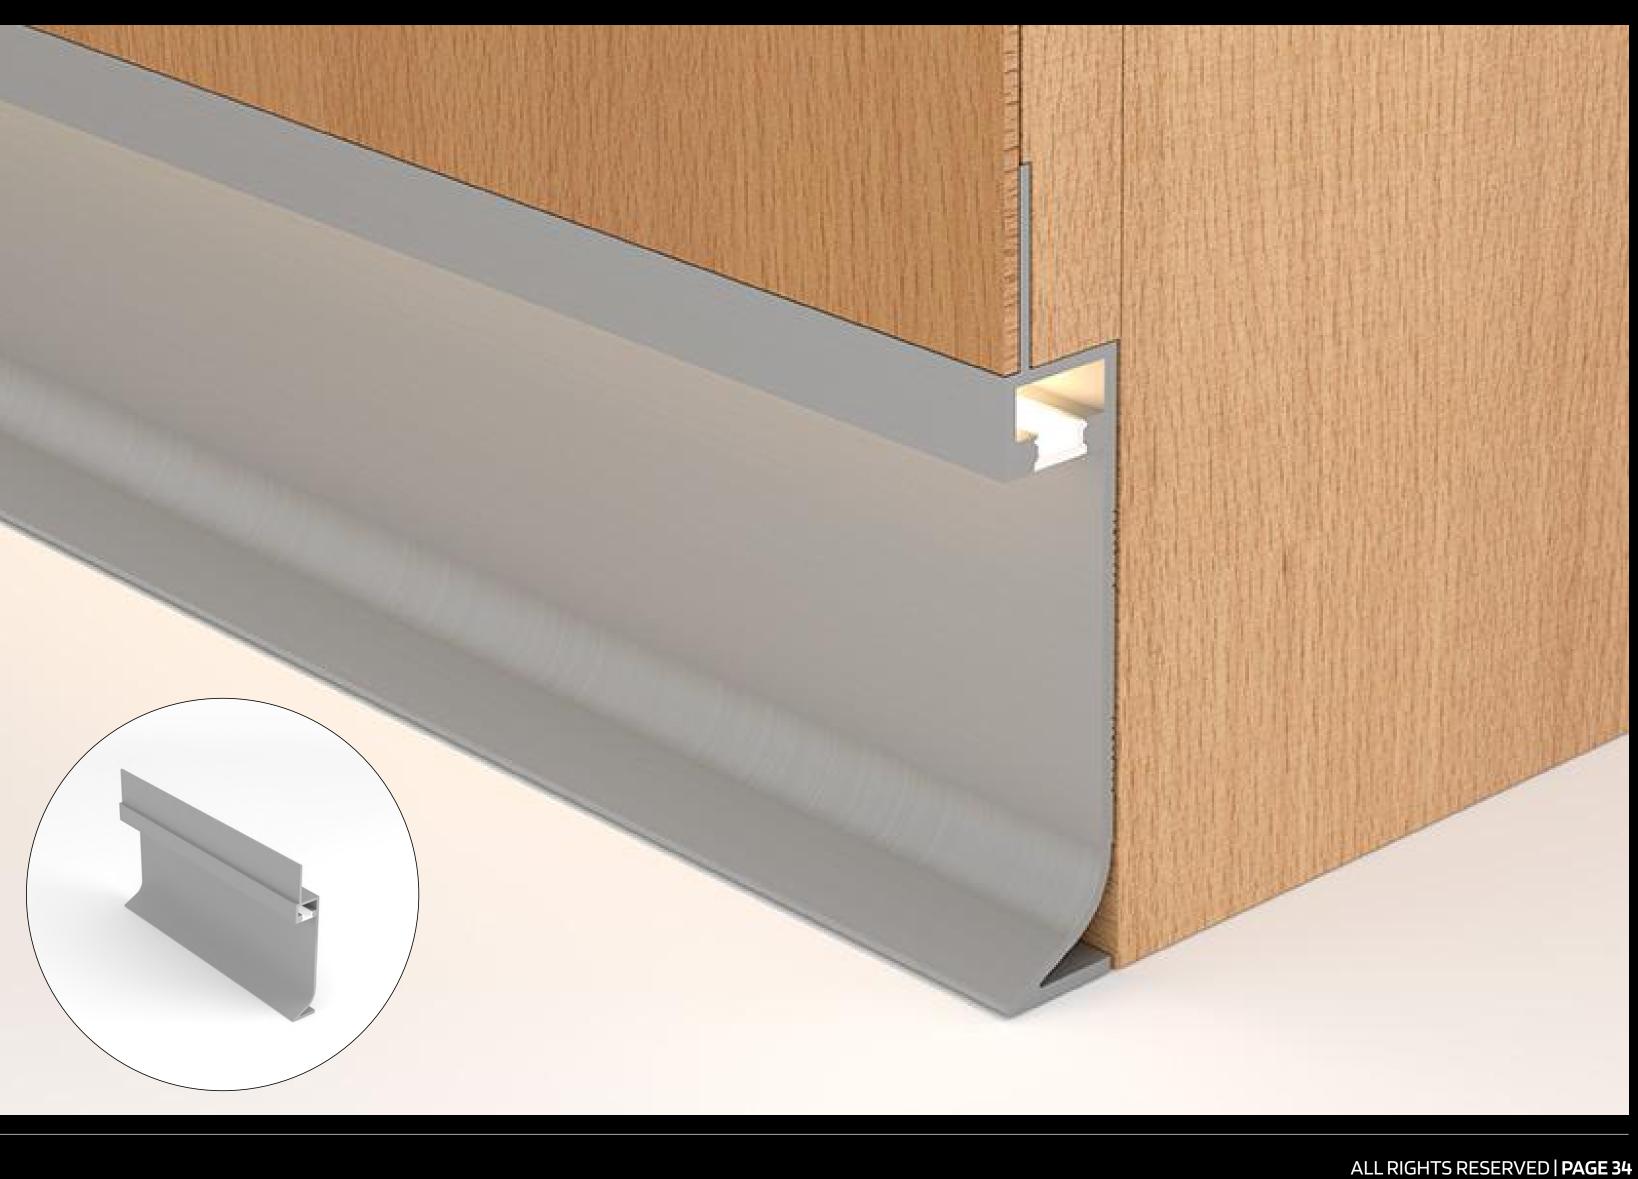

#### SKIRT MOUNTING JPF019

**APPLICATION:** 

Wall base lighting

#### SKIRT MOUNTING **JPF018**

**APPLICATION:** 

Wall base lighting