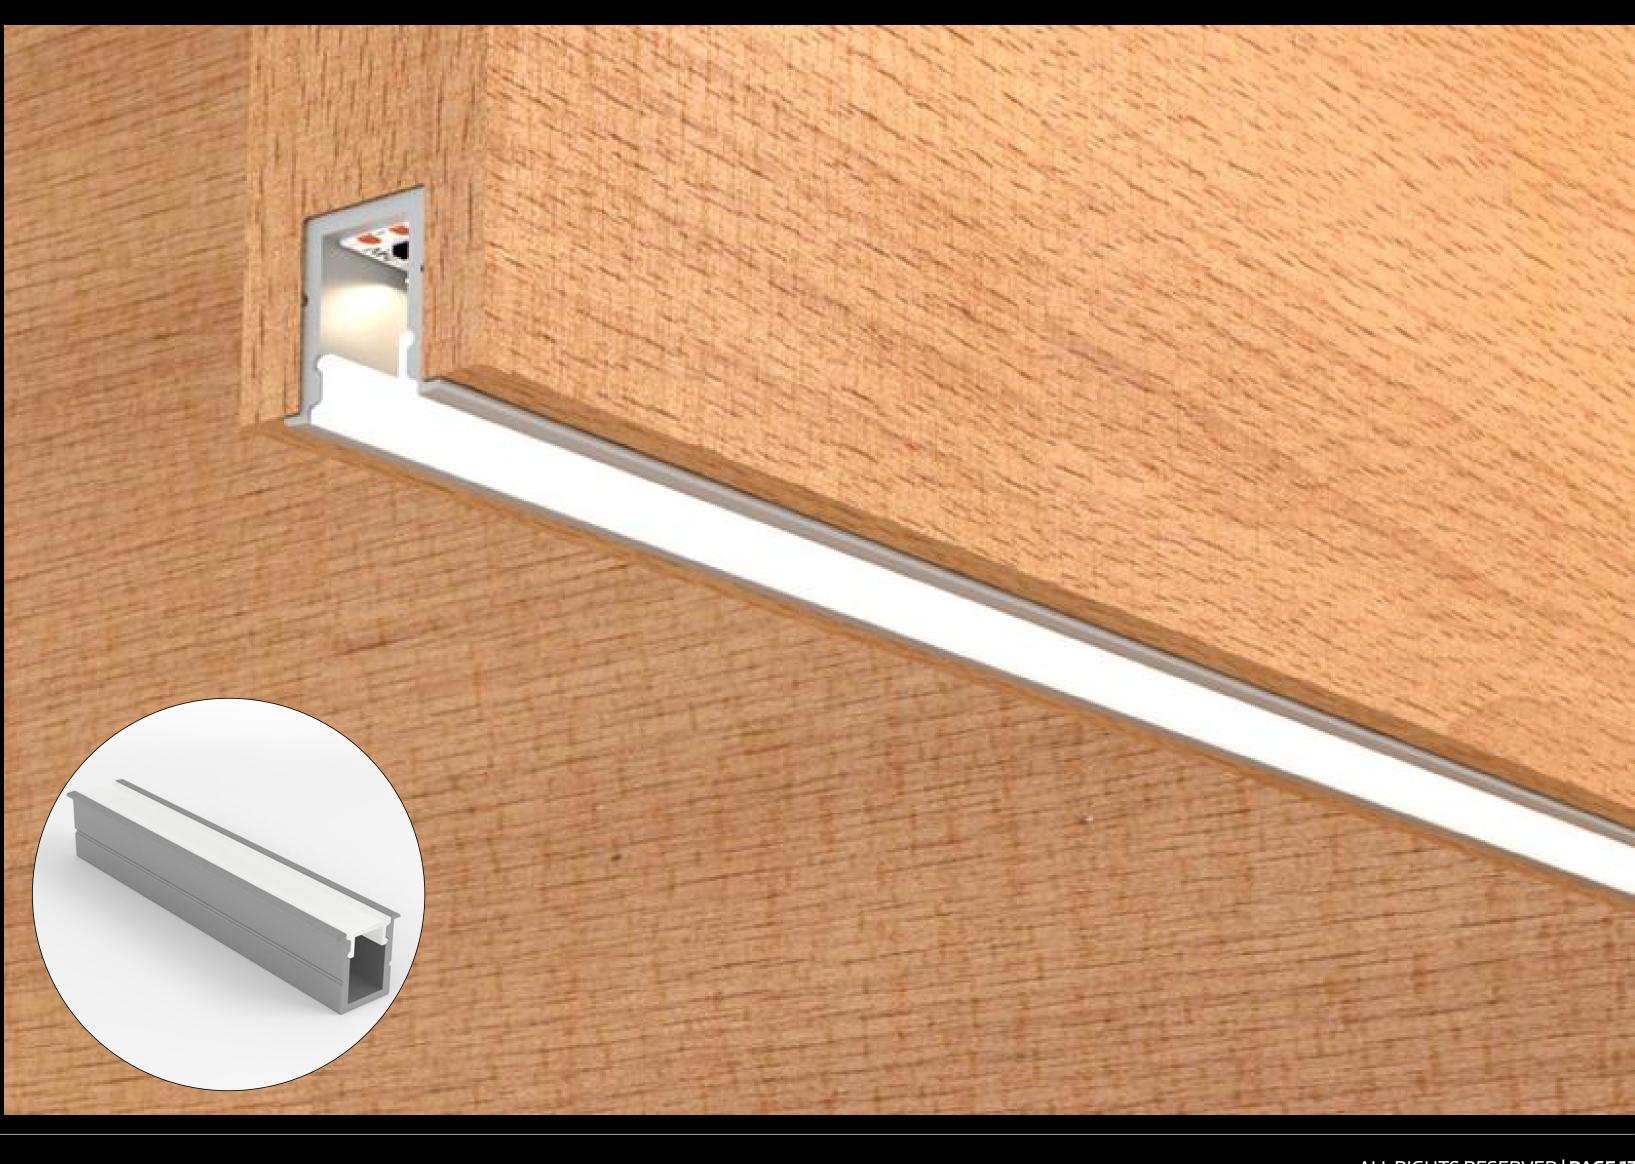

### SHELF MOUNTING: RECESSED

#### APPLICATION:

Horizontal/vertical cupboard and cabinet shelves