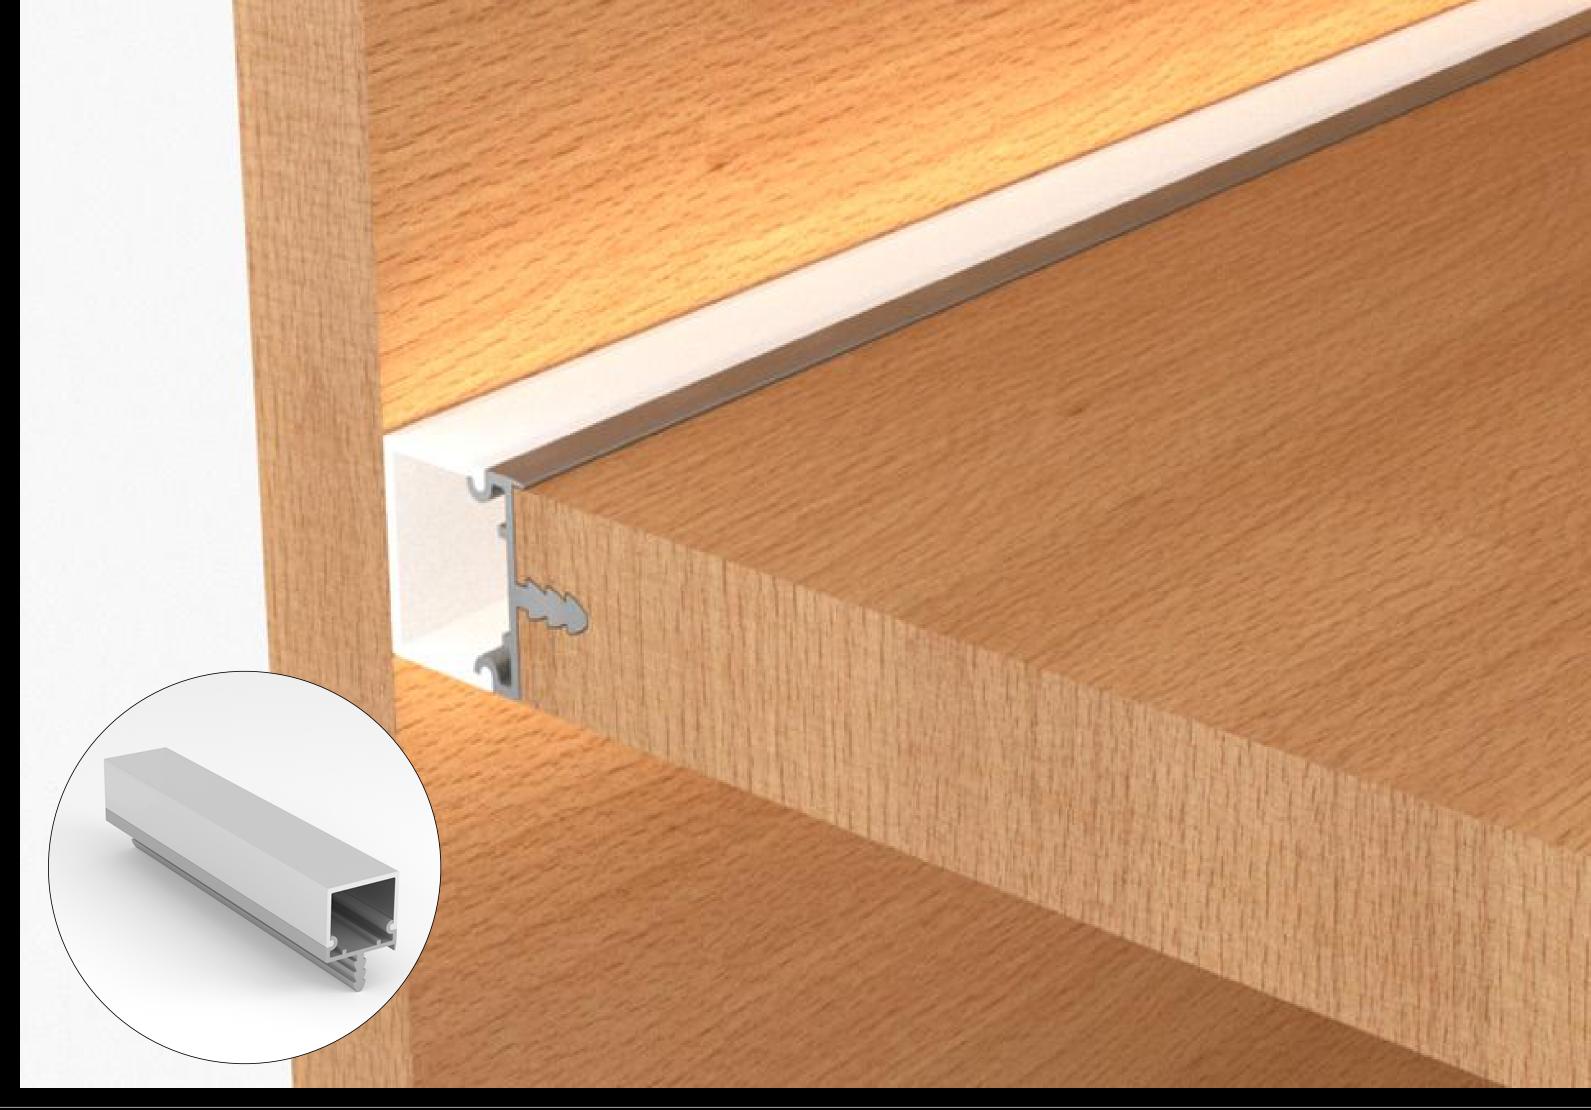

# SHELF MOUNTING: RECESSED JPF010

#### APPLICATION:

Horizontal/vertical cupboard and cabinet shelves