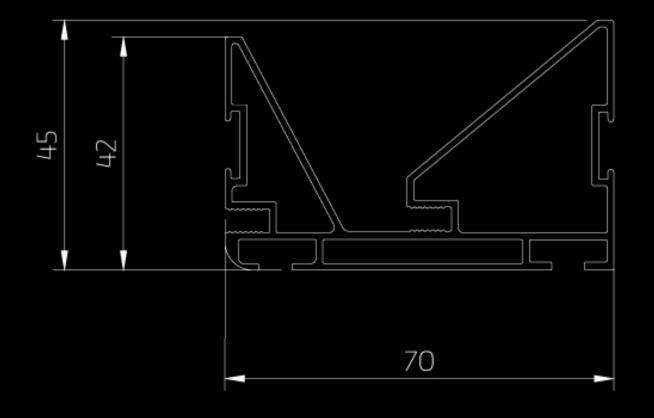

#### HANDLE-FREE CABINET MOUNTING **JPF015**

**APPLICATION:** 

Cabinet Island

#### HANDLE-FREE CABINET MOUNTING JPF014

#### APPLICATION:

Vertical cupboard and cabinet shelves

#### HANDLE-FREE CABINET MOUNTING JPF013

#### **APPLICATION:**

Vertical cupboard and cabinet shelves