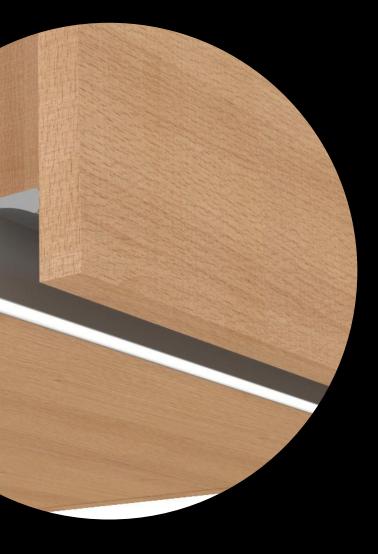

#### HANDLE-FREE CABINET MOUNTING

#### HANDLE-FREE CABINET MOUNTING JPF011

#### **APPLICATION:**

LEDFLEX

Horizontal cupboard and cabinet shelves