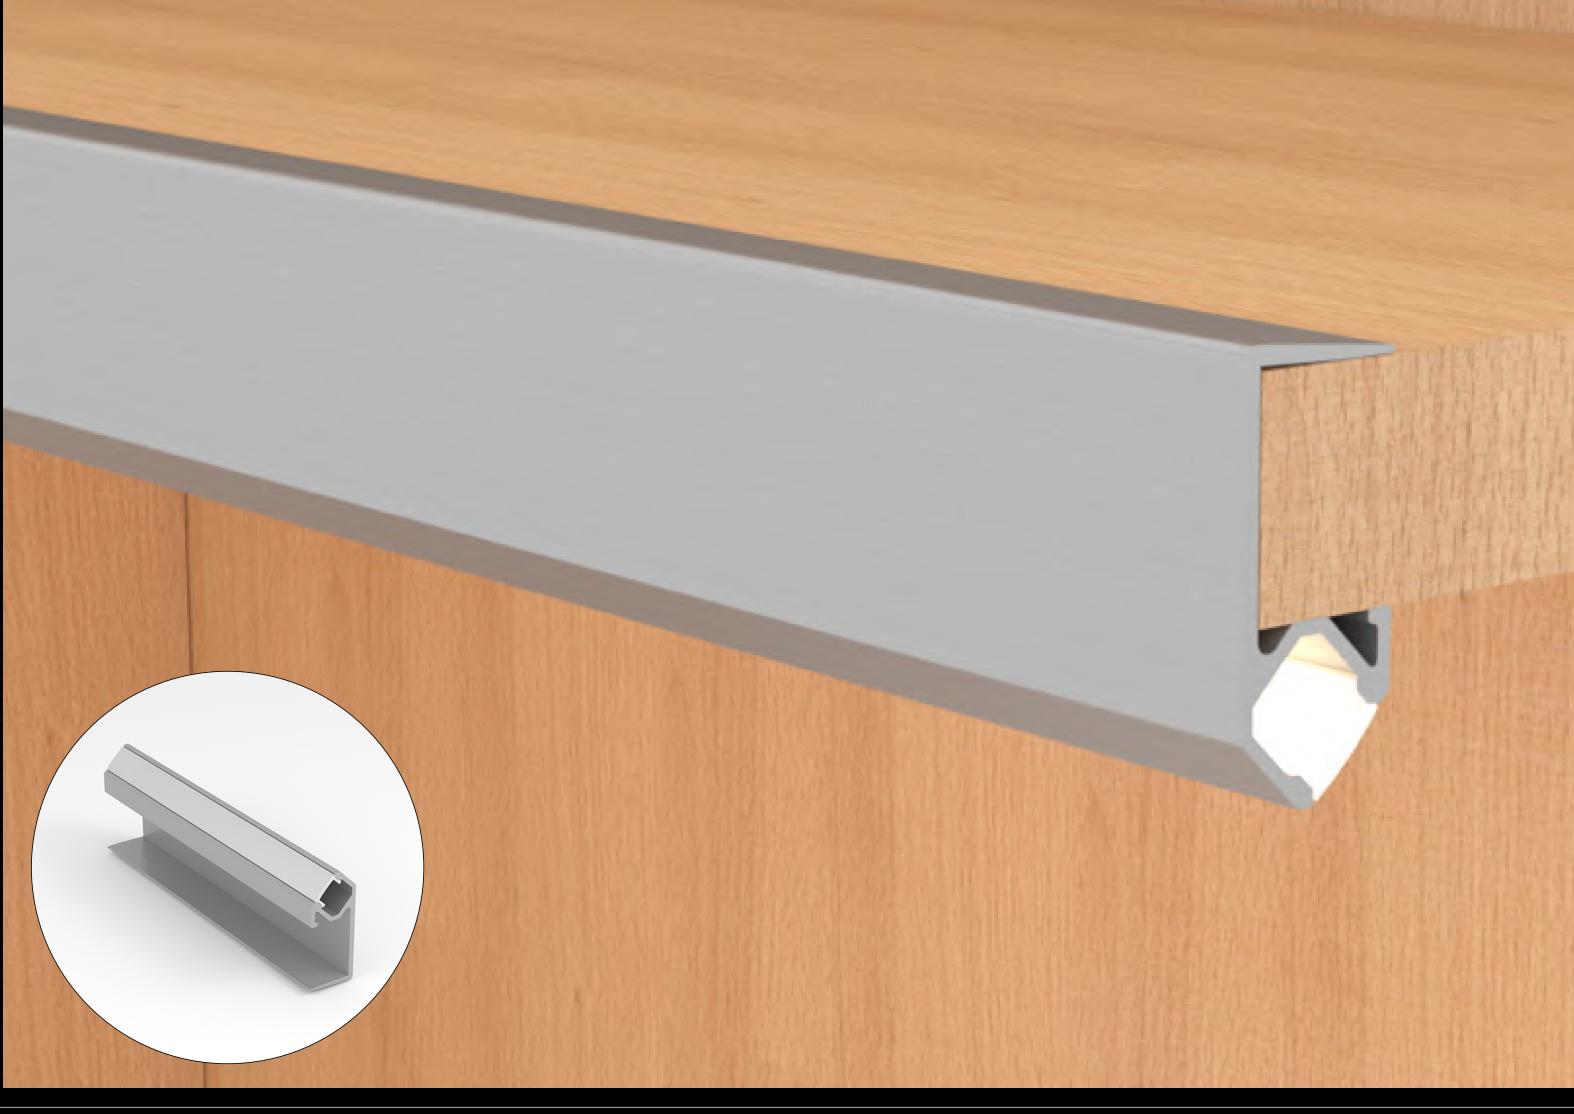

### HANDLE-FREE CABINET MOUNTING JPF012

#### APPLICATION:

LEDFLEX

Horizontal/vertical cupboard and cabinet shelves