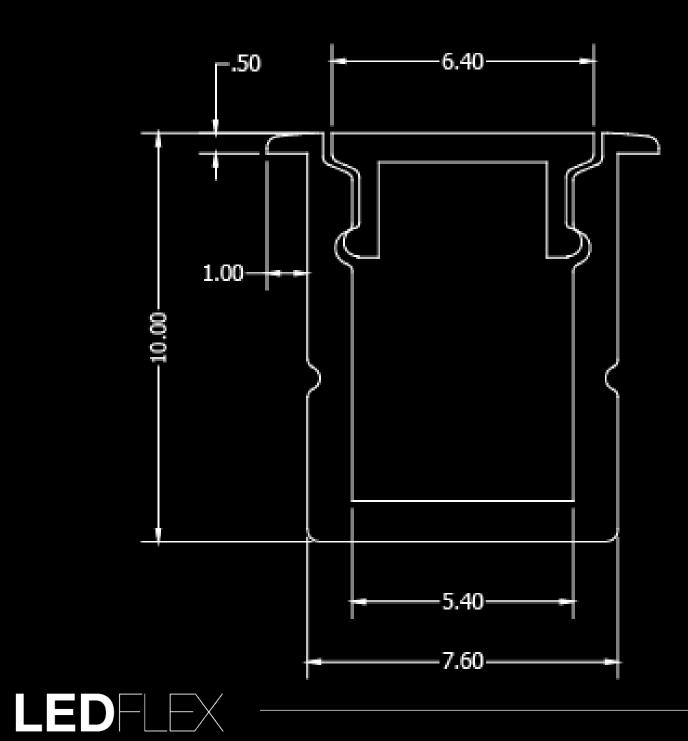

# SHELF MOUNTING: RECESSED JPF010

#### APPLICATION:

Horizontal/vertical cupboard and cabinet shelves