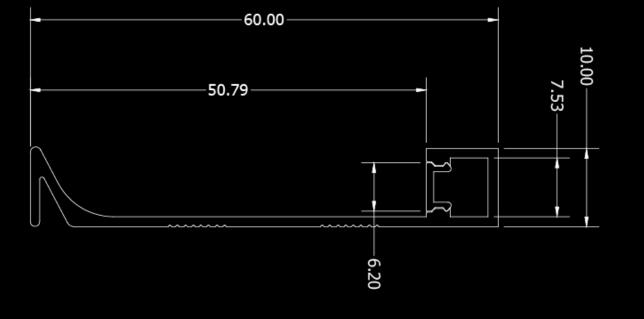

#### HANDLE-FREE CABINET MOUNTING JPF011

#### **APPLICATION:**

LEDFLEX

Horizontal cupboard and cabinet shelves