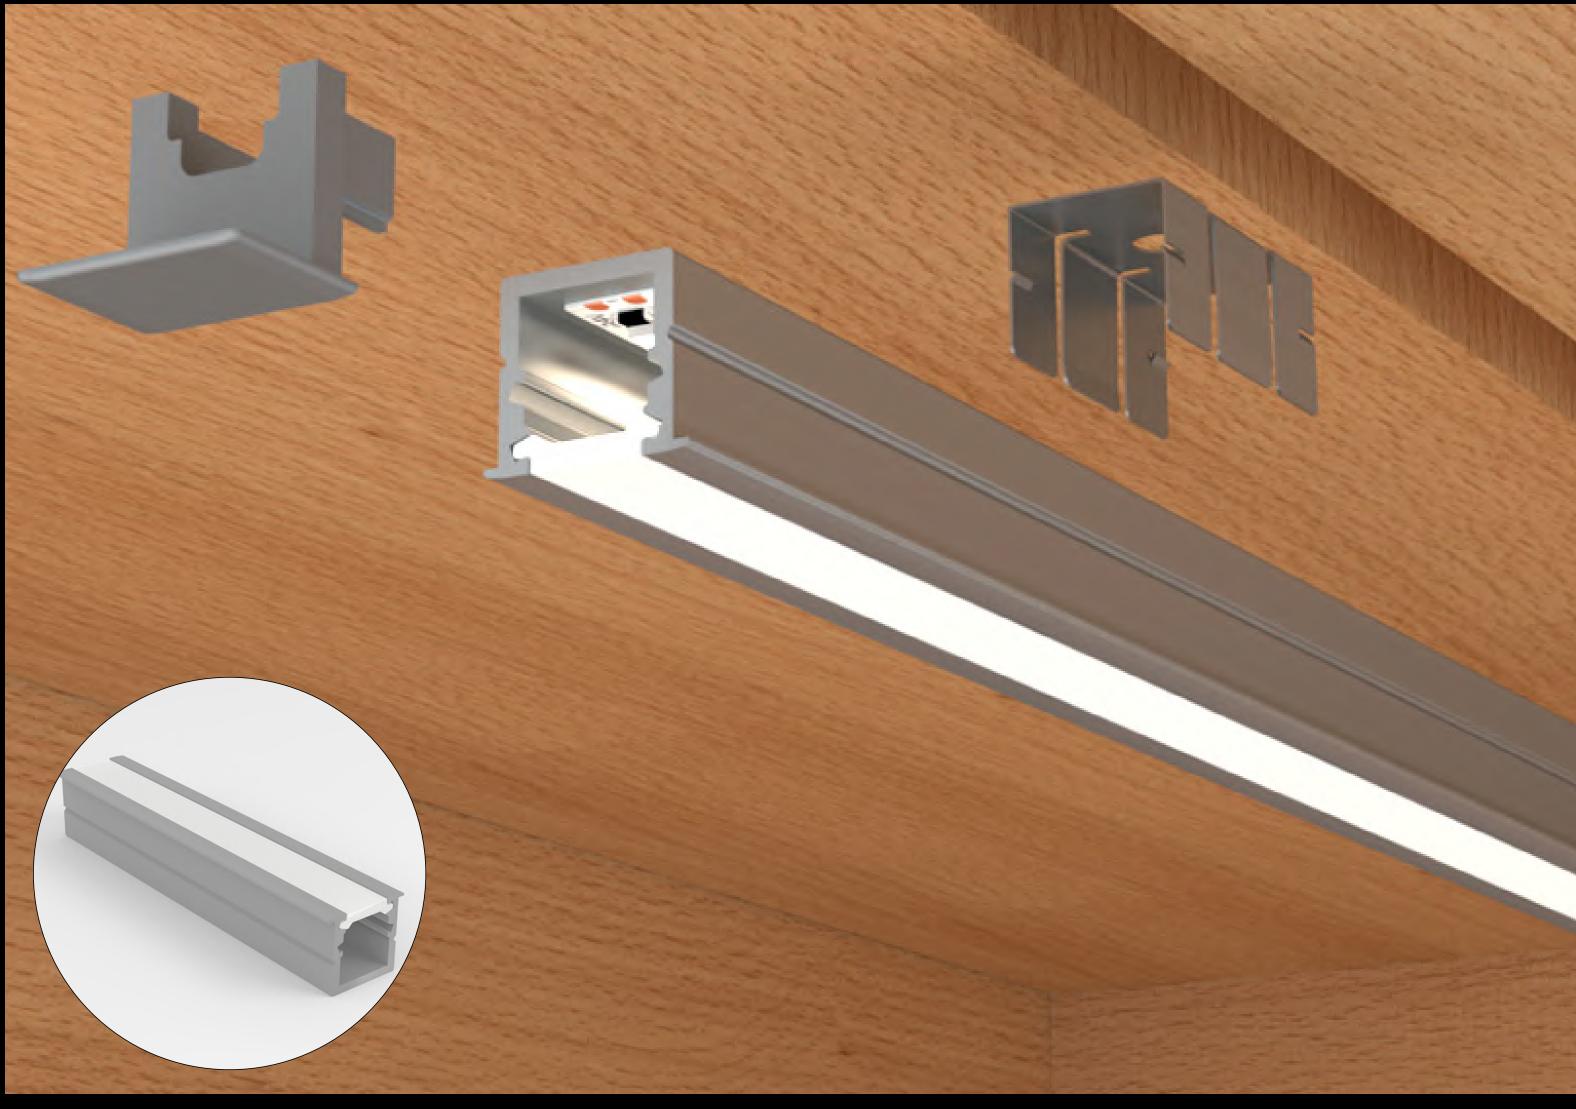

# SHELF MOUNTING: RECESSED JPF010

#### APPLICATION:

Horizontal/vertical cupboard and cabinet shelves