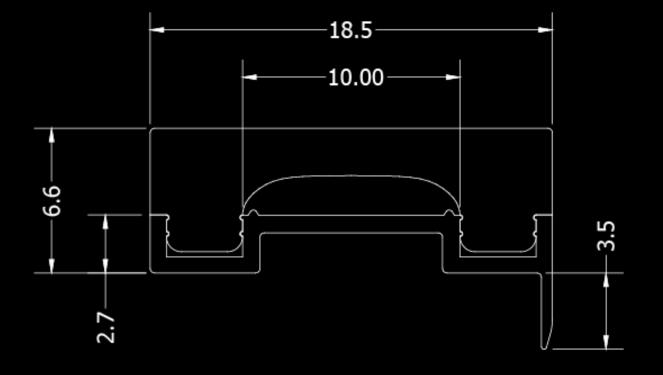

#### SHELF MOUNTING: EDGE **JPF009**

#### **APPLICATION:**

Horizontal cupboard and cabinet shelves