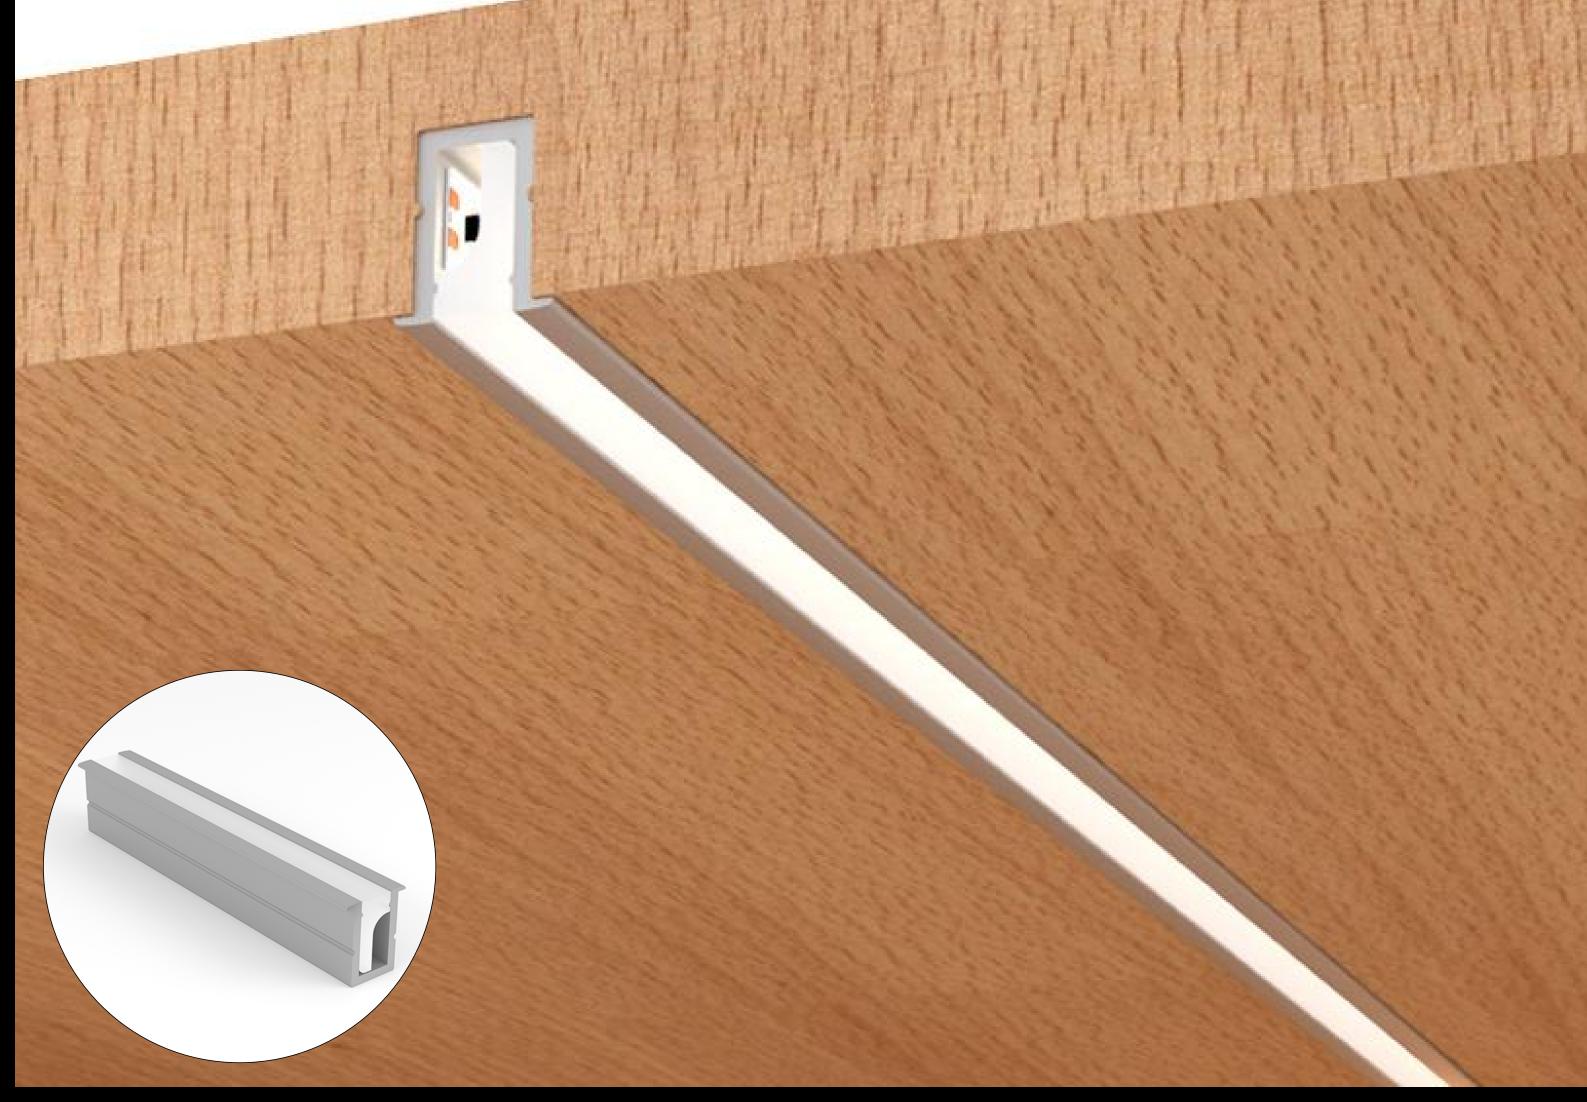

# SHELF MOUNTING: SURFACE JPF016

#### APPLICATION:

Horizontal/vertical cupboard and cabinet shelves