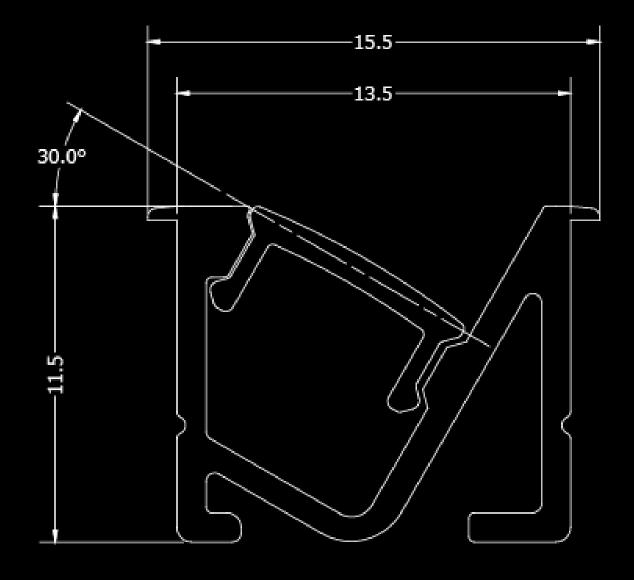

NS**











#### PRODUCT OVERVIEW

### NICKEL

BLACK

#### SATIN GOLD

### ANTIQUE BRASS

#### SMOKED BRONZE

ALL RIGHTS RESERVED | PAGE 11



# SHELF MOUNTING: RECESSED JPF010

#### APPLICATION:

Horizontal/vertical cupboard and cabinet shelves





### SHELF MOUNTING: RECESSED

#### APPLICATION:

Horizontal/vertical cupboard and cabinet shelves









# SHELF MOUNTING: RECESSED

#### APPLICATION:

Horizontal/vertical cupboard and cabinet shelves





#### SHELF MOUNTING: RECESSED JPF003

#### **APPLICATION:**

Horizontal/vertical cupboard and cabinet shelves











# SHELF MOUNTING: RECESSED

#### APPLICATION:

Horizontal/vertical cupboard and cabinet shelves





#### SHELF MOUNTING: RECESSED **JPF005**

#### **APPLICATION:**

Horizontal/vertical cupboard and cabinet shelves







### SHELF MOUNTING: RECESSED JN-27-0001

#### APPLICATION:

Horizontal/vertical cupboard and cabinet shelves





# SHELF MOUNTING: SURFACE JPF016

#### APPLICATION:

Horizontal/vertical cupboard and cabinet shelves









#### SHELF MOUNTING: EDGE **JPF009**

#### **APPLICATION:**

Horizontal cupboard and cabinet shelves









#### SHELF MOUNTING: EDGE JPF008

#### **APPLICATION:**

Horizontal cupboard and cabinet shelves









#### SHELF MOUNTING: EDGE JPF006

#### APPLICATION:

Horizontal/vertical cupboard and cabinet shelves









#### SHELF MOUNTING: EDGE JPF007

#### APPLICATION:

Horizontal/vertical cupboard and cabinet shelves









#### HANDLE-FREE CABINET MOUNTING JPF011

#### **APPLICATION:**

LEDFLEX

Horizontal cupboard and cabinet shelves





### HANDLE-F