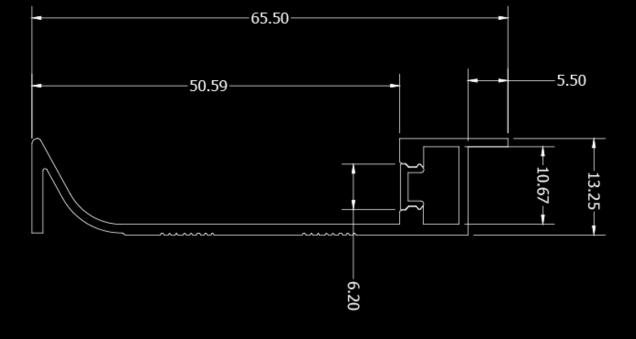

#### SKIRT MOUNTING JPF019

**APPLICATION:** 

Wall base lighting

#### SKIRT MOUNTING **JPF018**

**APPLICATION:** 

Wall base lighting

#### SKIRT MOUNTING JPF017

**APPLICATION:** 

Wall base lighting