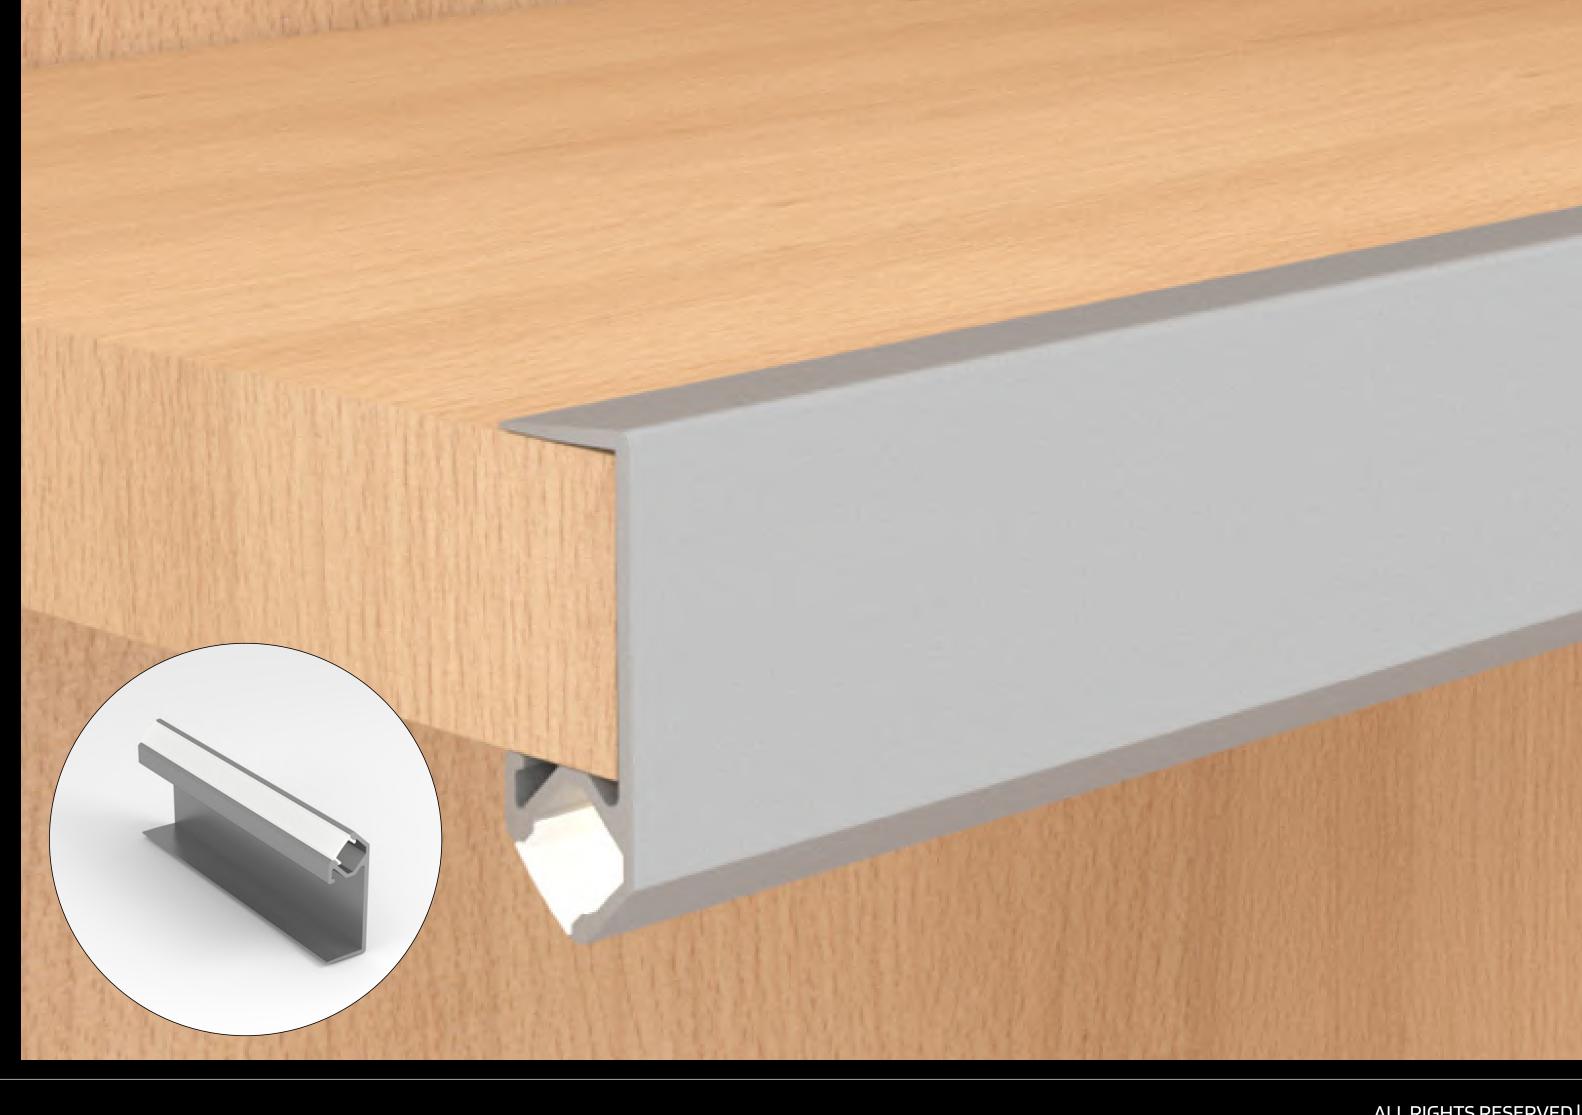

#### HANDLE-FREE CABINET MOUNTING JPF014

#### APPLICATION:

Vertical cupboard and cabinet shelves