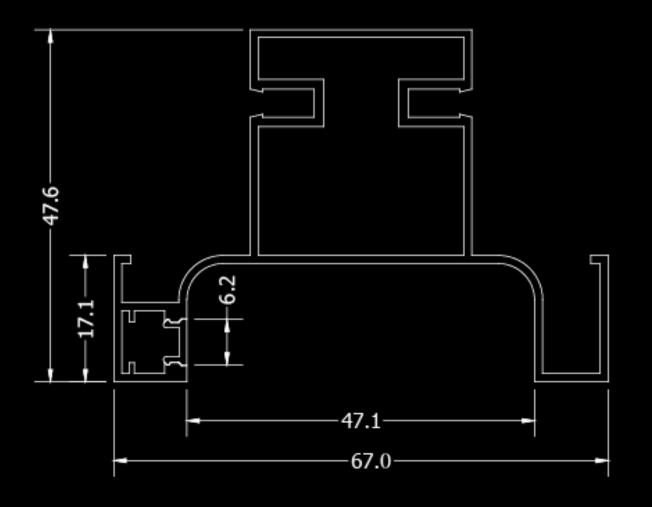

#### HANDLE-FREE CABINET MOUNTING JPF011

#### **APPLICATION:**

LEDFLEX

Horizontal cupboard and cabinet shelves