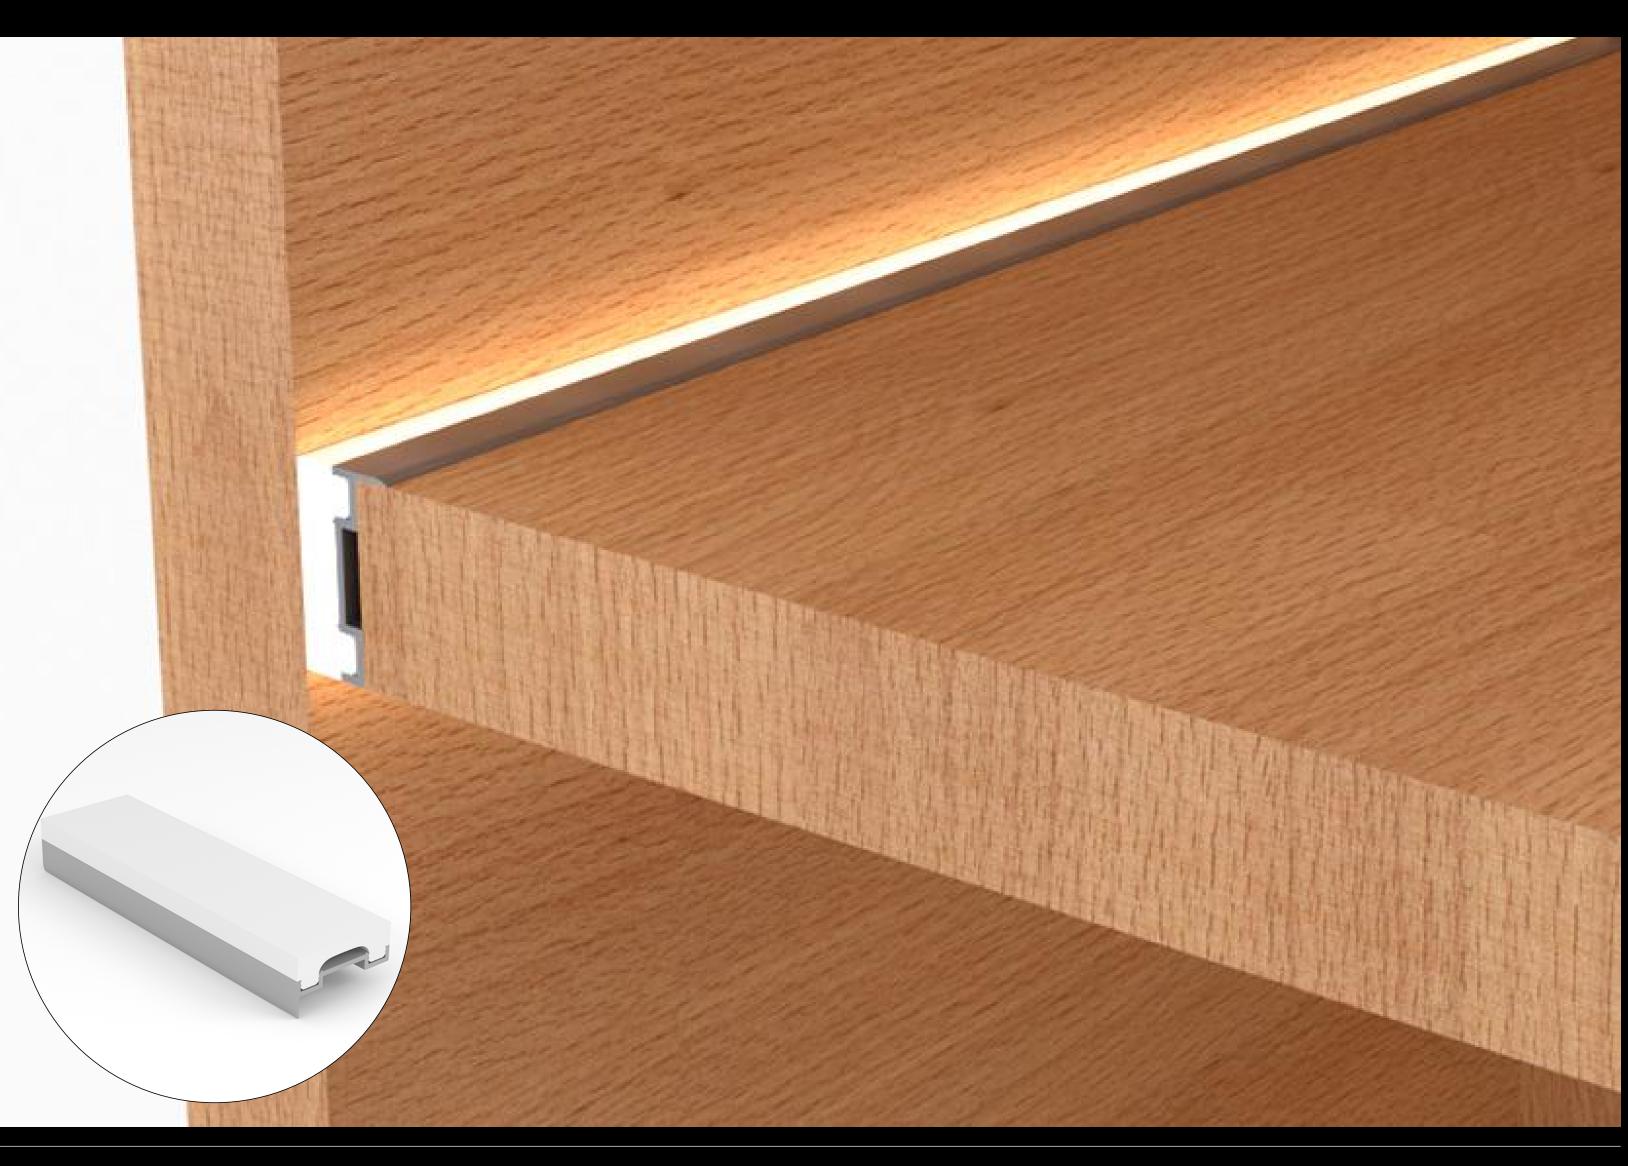

#### SHELF MOUNTING: EDGE **JPF009**

#### **APPLICATION:**

Horizontal cupboard and cabinet shelves