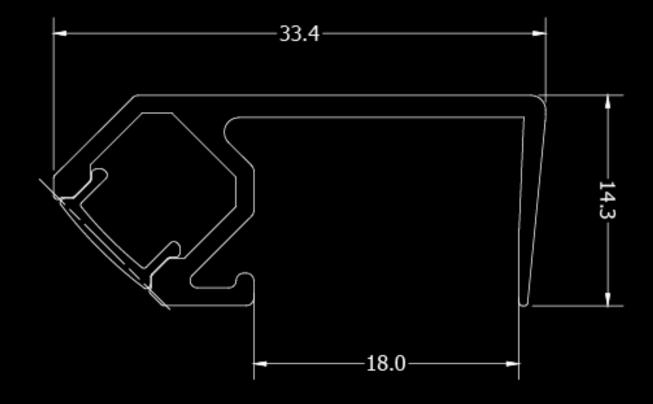

#### SHELF MOUNTING: EDGE **JPF009**

#### **APPLICATION:**

Horizontal cupboard and cabinet shelves