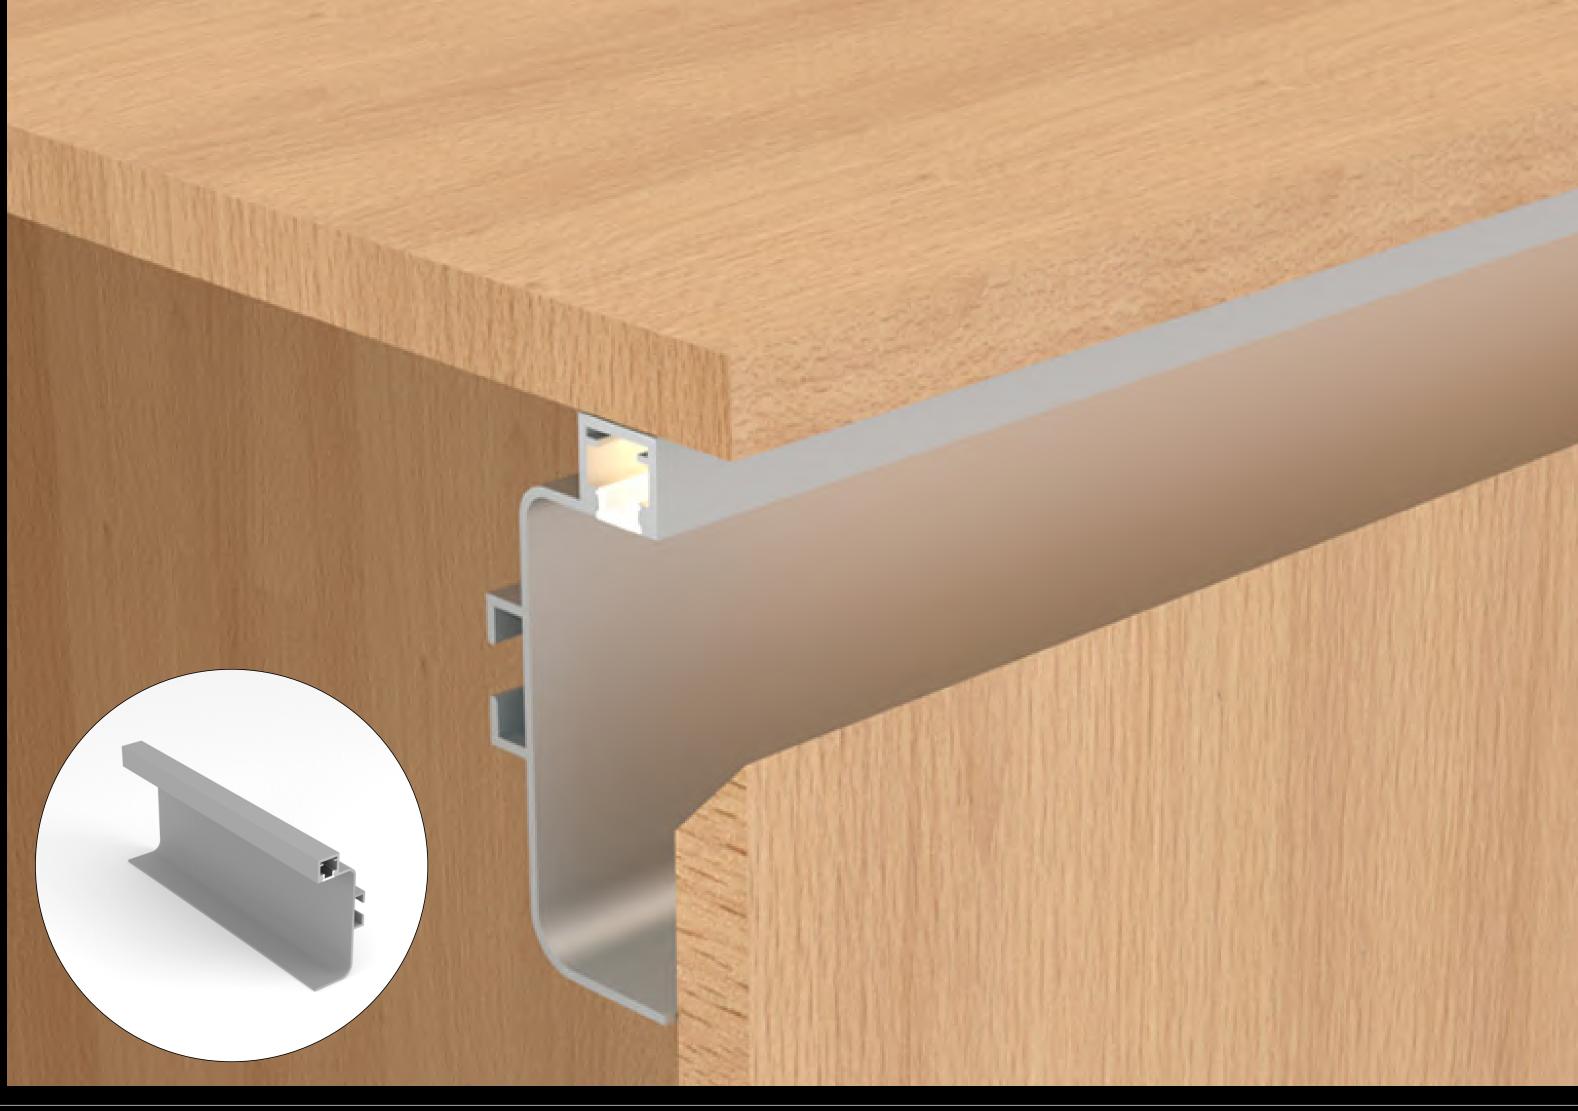

#### HANDLE-FREE CABINET MOUNTING **JPF015**

**APPLICATION:** 

Cabinet Island

#### HANDLE-FREE CABINET MOUNTING JPF014

#### APPLICATION:

Vertical cupboard and cabinet shelves

#### HANDLE-FREE CABINET MOUNTING JPF013

#### **APPLICATION:**

Vertical cupboard and cabinet shelves