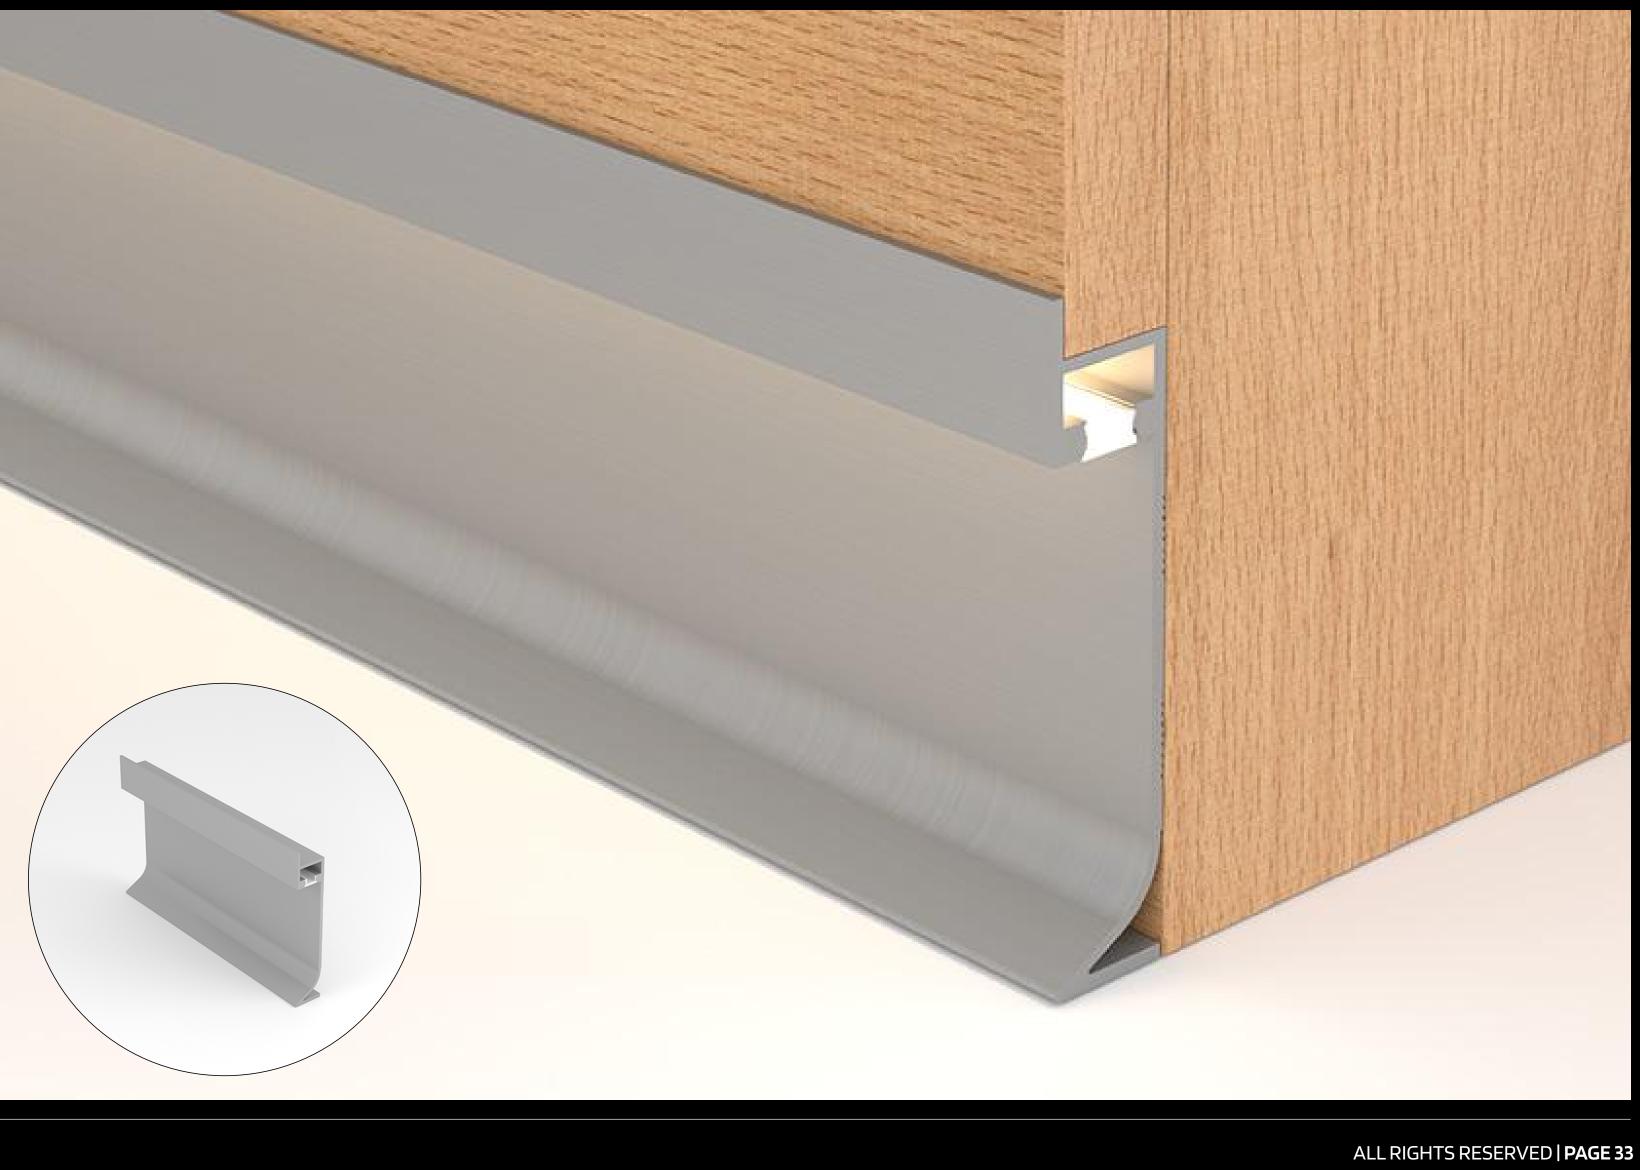

#### SKIRT MOUNTING **JPF018**

**APPLICATION:** 

Wall base lighting

#### SKIRT MOUNTING JPF017

**APPLICATION:** 

Wall base lighting