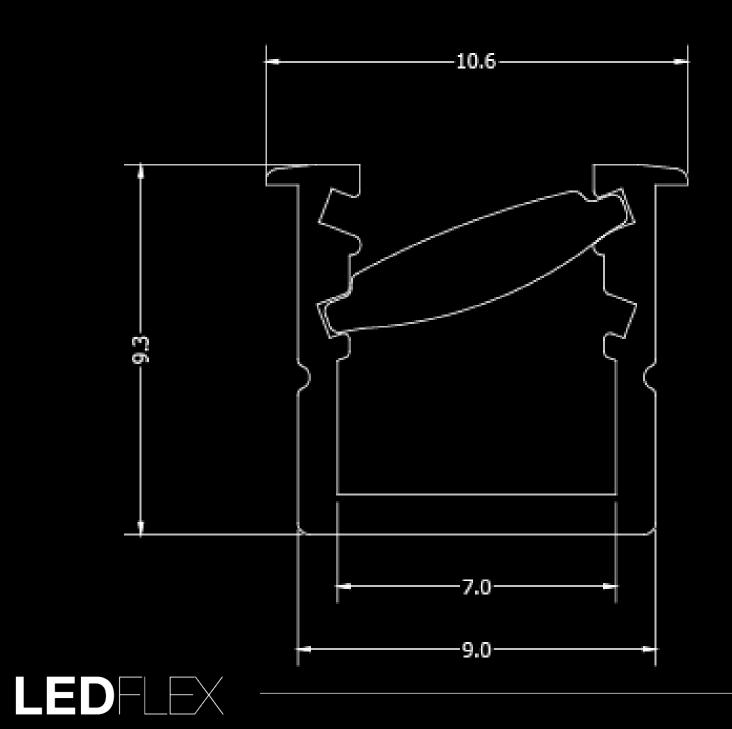

#### SHELF MOUNTING: RECESSED JPF003

#### **APPLICATION:**

Horizontal/vertical cupboard and cabinet shelves