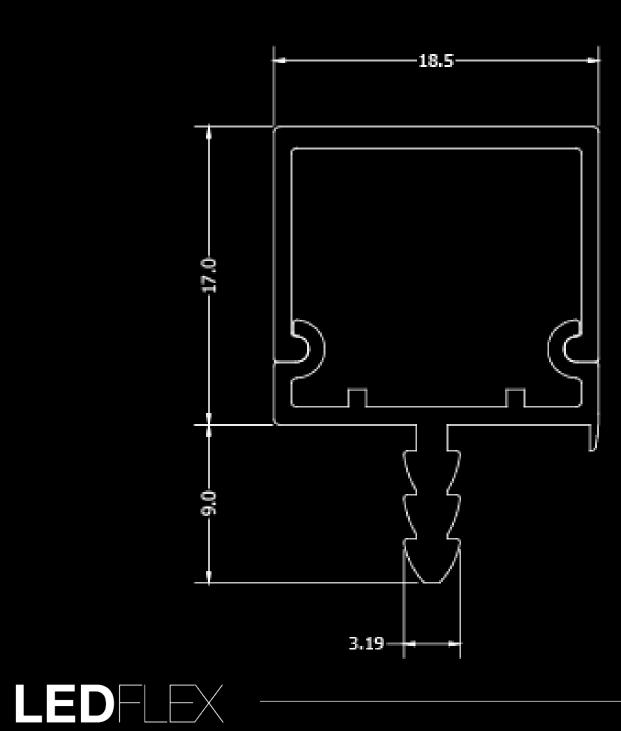

# SHELF MOUNTING: RECESSED JPF010

#### APPLICATION:

Horizontal/vertical cupboard and cabinet shelves