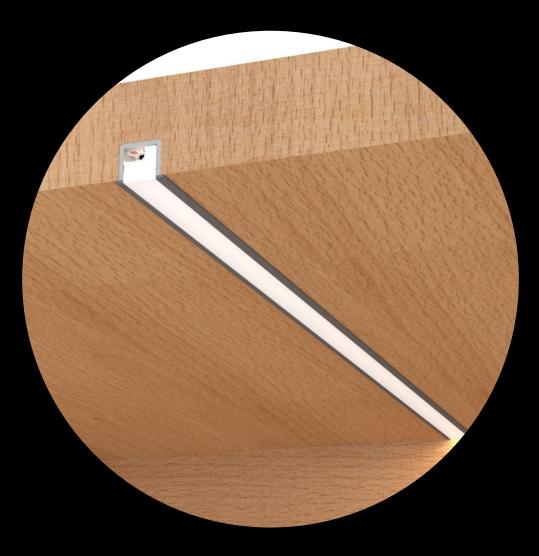

#### HANDLE-FREE CABINET MOUNTING

#### HANDLE-FREE CABINET MOUNTING JPF011

#### **APPLICATION:**

LEDFLEX

Horizontal cupboard and cabinet shelves