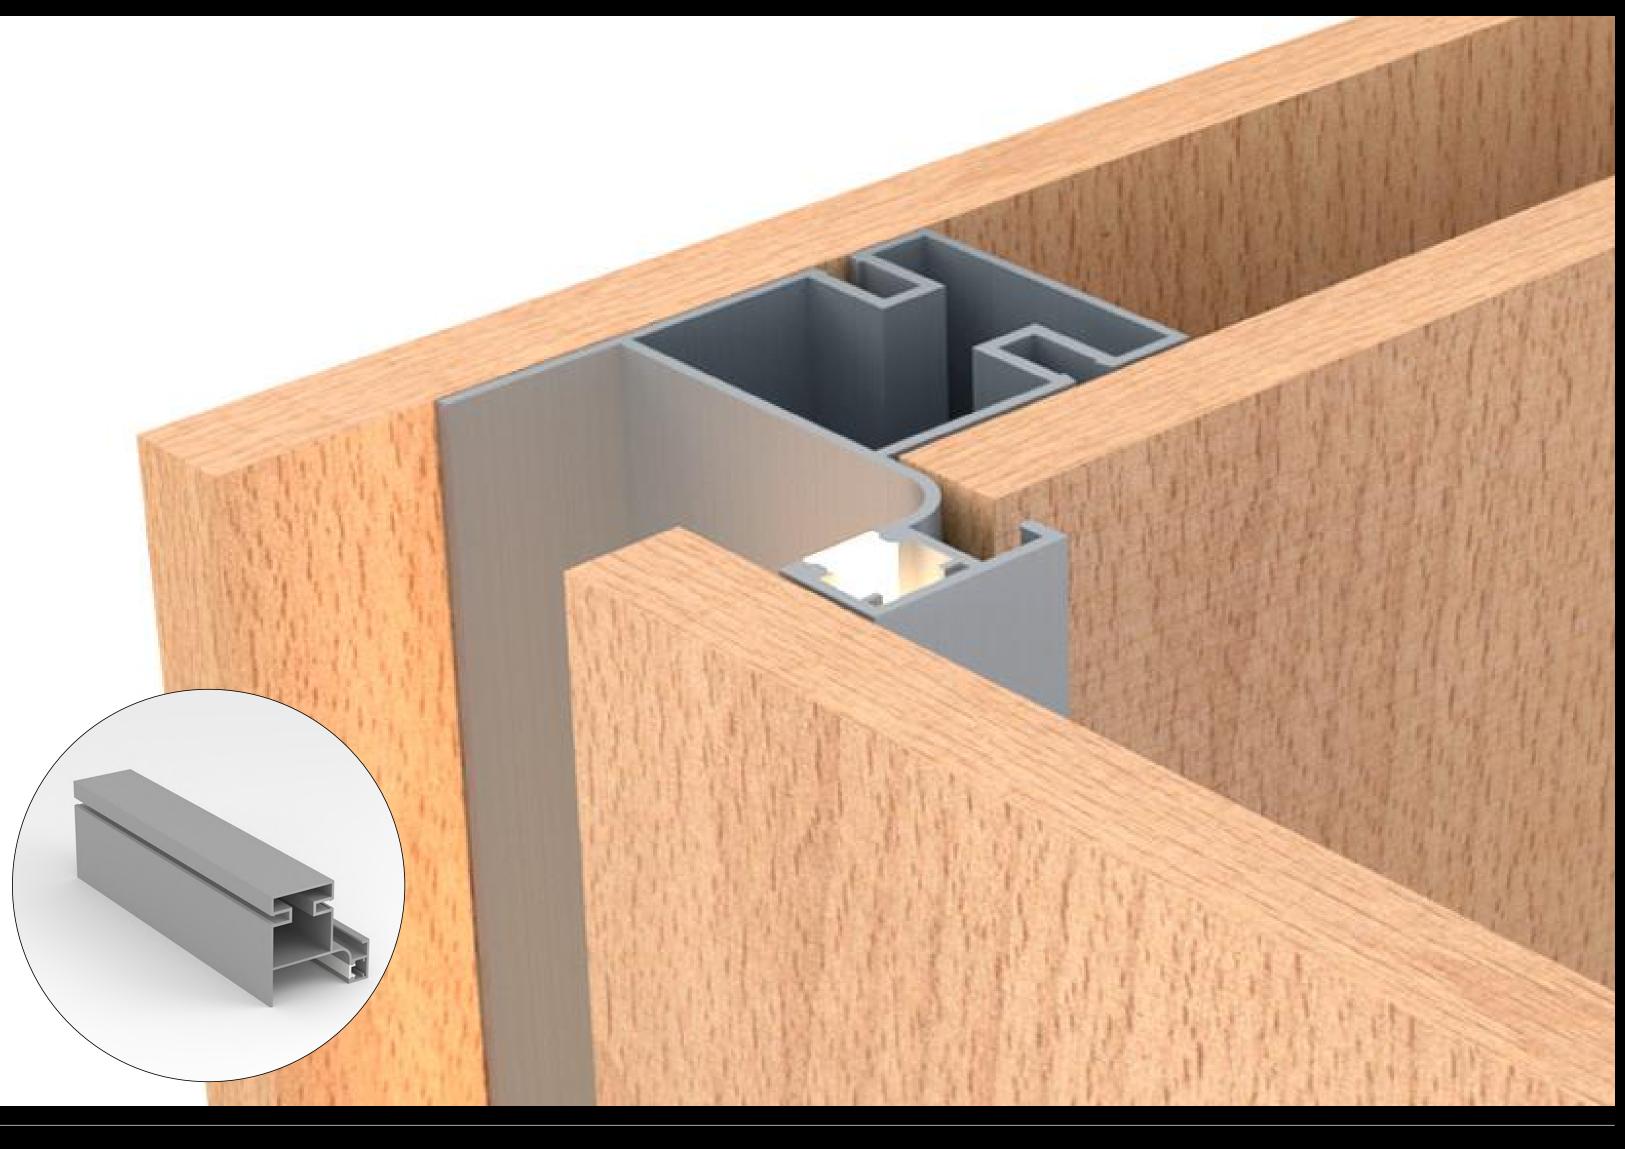

#### HANDLE-FREE CABINET MOUNTING JPF011

#### **APPLICATION:**

LEDFLEX

Horizontal cupboard and cabinet shelves