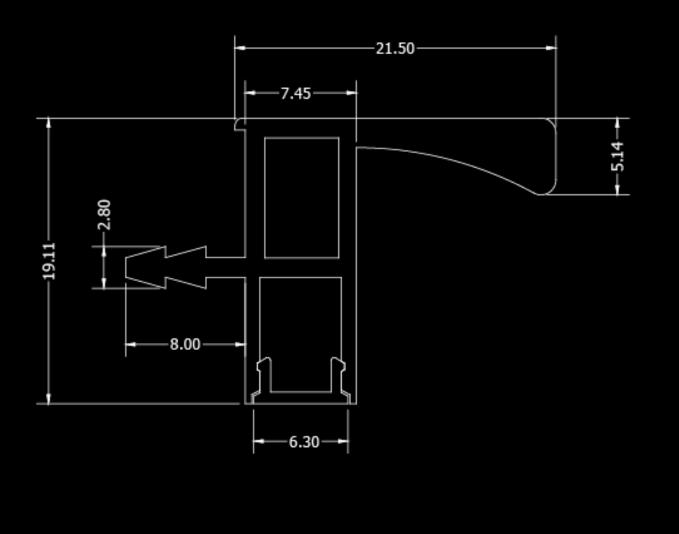

#### HANDLE-FREE CABINET MOUNTING JPF014

#### APPLICATION:

Vertical cupboard and cabinet shelves