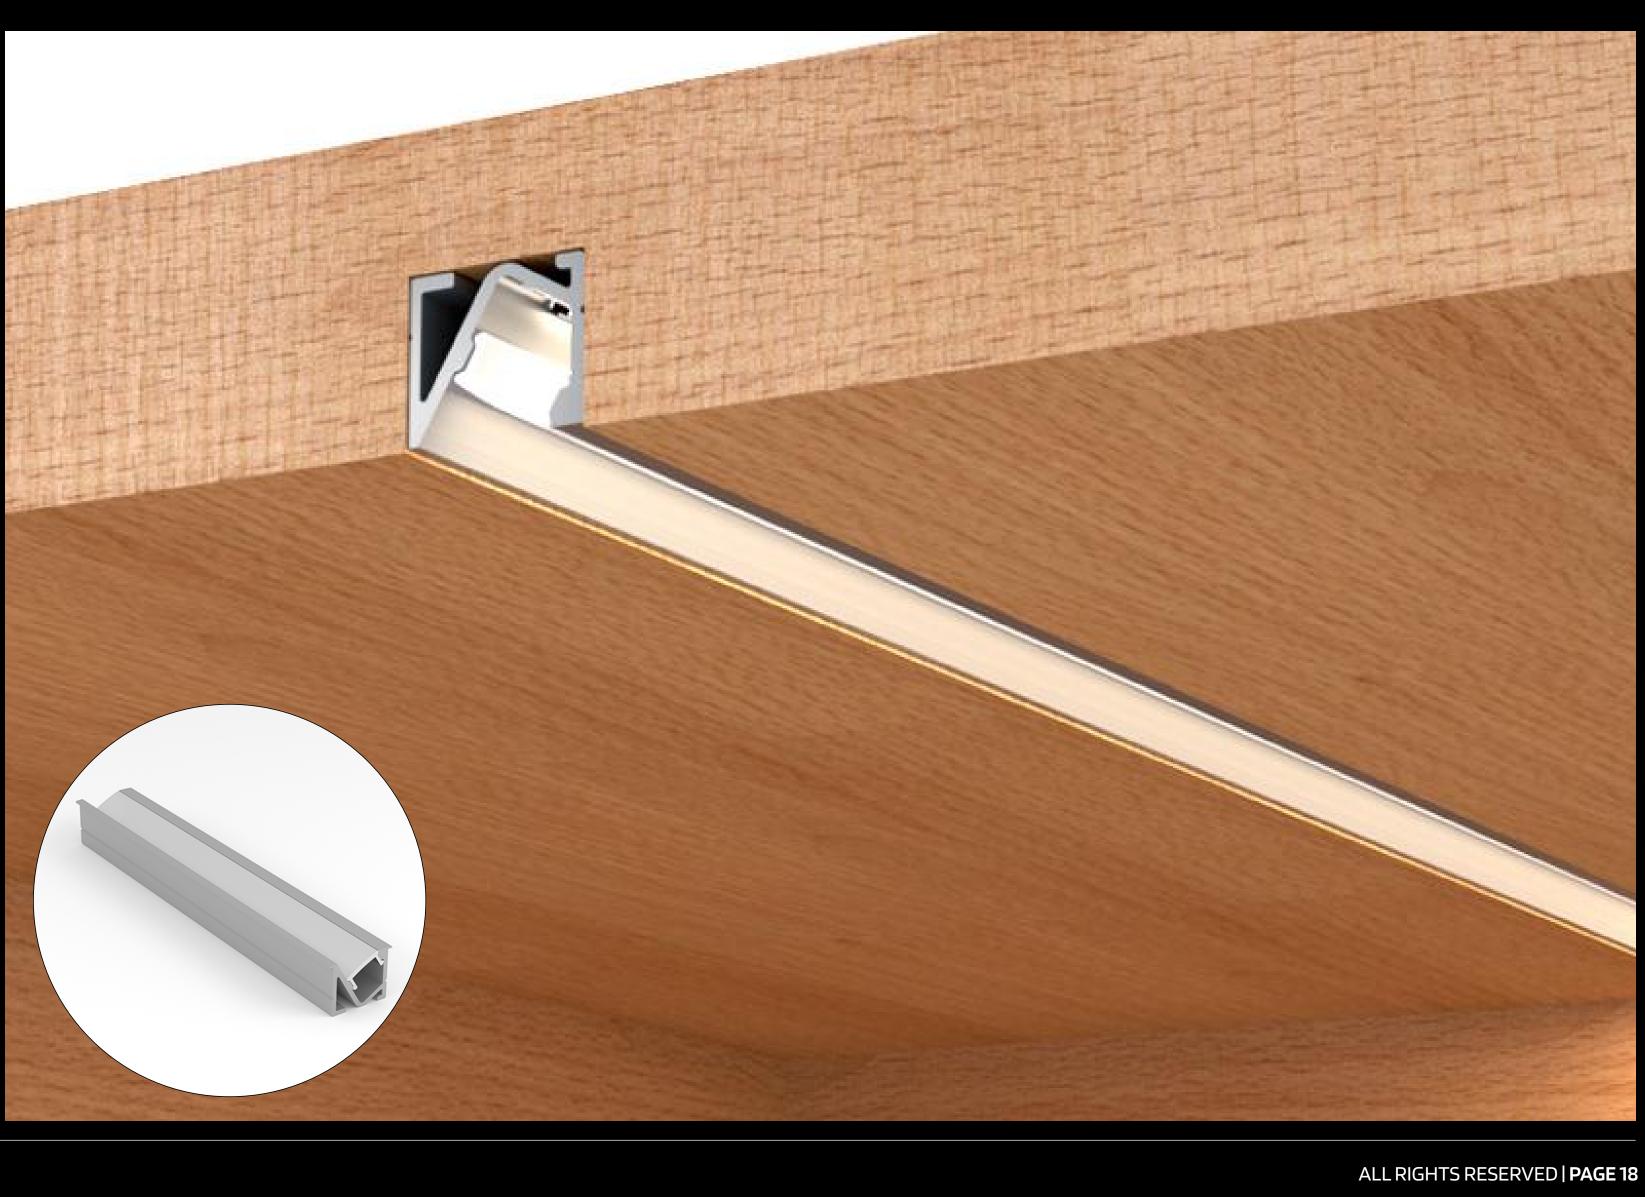

#### PRODUCT OVERVIEW

### NICKEL

BLACK

#### SATIN GOLD

### ANTIQUE BRASS

#### SMOKED BRONZE

ALL RIGHTS RESERVED | PAGE 11



# SHELF MOUNTING: RECESSED JPF010

#### APPLICATION:

Horizontal/vertical cupboard and cabinet shelves





### SHELF MOUNTING: RECESSED

#### APPLICATION:

Horizontal/vertical cupboard and cabinet shelves









# SHELF MOUNTING: RECESSED

#### APPLICATION:

Horizontal/vertical cupboard and cabinet shelves





#### SHELF MOUNTING: RECESSED JPF003

#### **APPLICATION:**

Horizontal/vertical cupboard and cabinet shelves











# SHELF MOUNTING: RECESSED

#### APPLICATION:

Horizontal/vertical cupboard and cabinet shelves





#### SHELF MOUNTING: RECESSED **JPF005**

#### **APPLICATION:**

Horizontal/vertical cupboard and cabinet shelves







### SHELF MOUNTING: RECESSED JN-27-0001

#### APPLICATION:

Horizontal/vertical cupboard and cabinet shelves





# SHELF MOUNTING: SURFACE JPF016

#### APPLICATION:

Horizontal/vertical cupboard and cabinet shelves









#### SHELF MOUNTING: EDGE **JPF009**

#### **APPLICATION:**

Horizontal cupboard and cabinet shelves









#### SHELF MOUNTING: EDGE JPF008

#### **APPLICATION:**

Horizontal cupboard and cabinet shelves









#### SHELF MOUNTING: EDGE JPF006

#### APPLICATION:

Horizontal/vertical cupboard and cabinet shelves









#### SHELF MOUNTING: EDGE JPF007

#### APPLICATION:

Horizontal/vertical cupboard and cabinet shelves









#### HANDLE-FREE CABINET MOUNTING JPF011

#### **APPLICATION:**

LEDFLEX

Horizontal cupboard and cabinet shelves





### HANDLE-FREE