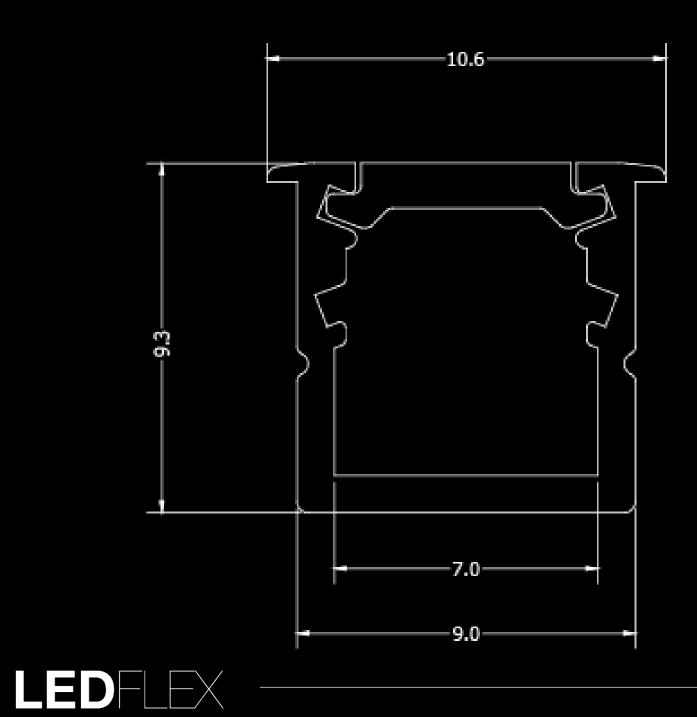

#### SHELF MOUNTING: RECESSED JPF003

#### **APPLICATION:**

Horizontal/vertical cupboard and cabinet shelves