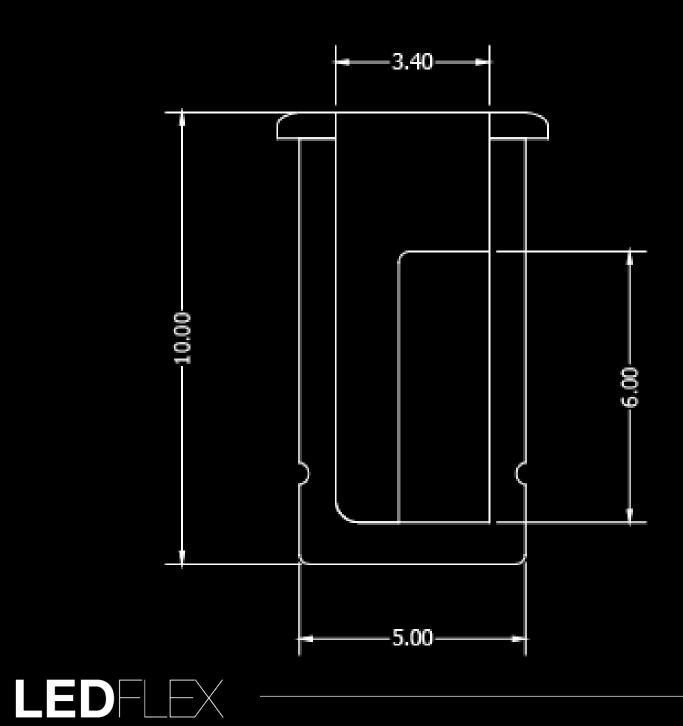

#### SKIRT MOUNTING JPF019

**APPLICATION:** 

Wall base lighting

#### SKIRT MOUNTING **JPF018**

**APPLICATION:** 

Wall base lighting

#### SKIRT MOUNTING JPF017

**APPLICATION:** 

Wall base lighting