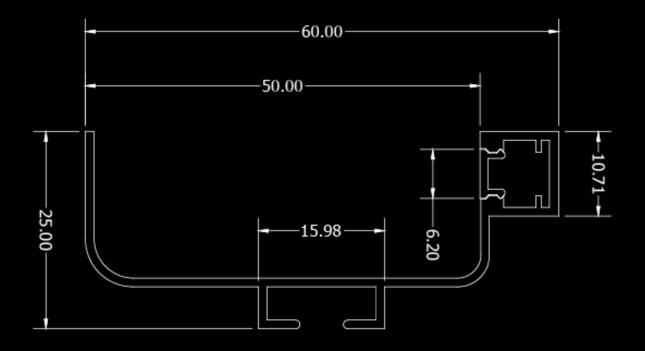

#### SKIRT MOUNTING JPF019

**APPLICATION:** 

Wall base lighting

#### SKIRT MOUNTING **JPF018**

**APPLICATION:** 

Wall base lighting

#### SKIRT MOUNTING JPF017

**APPLICATION:** 

Wall base lighting