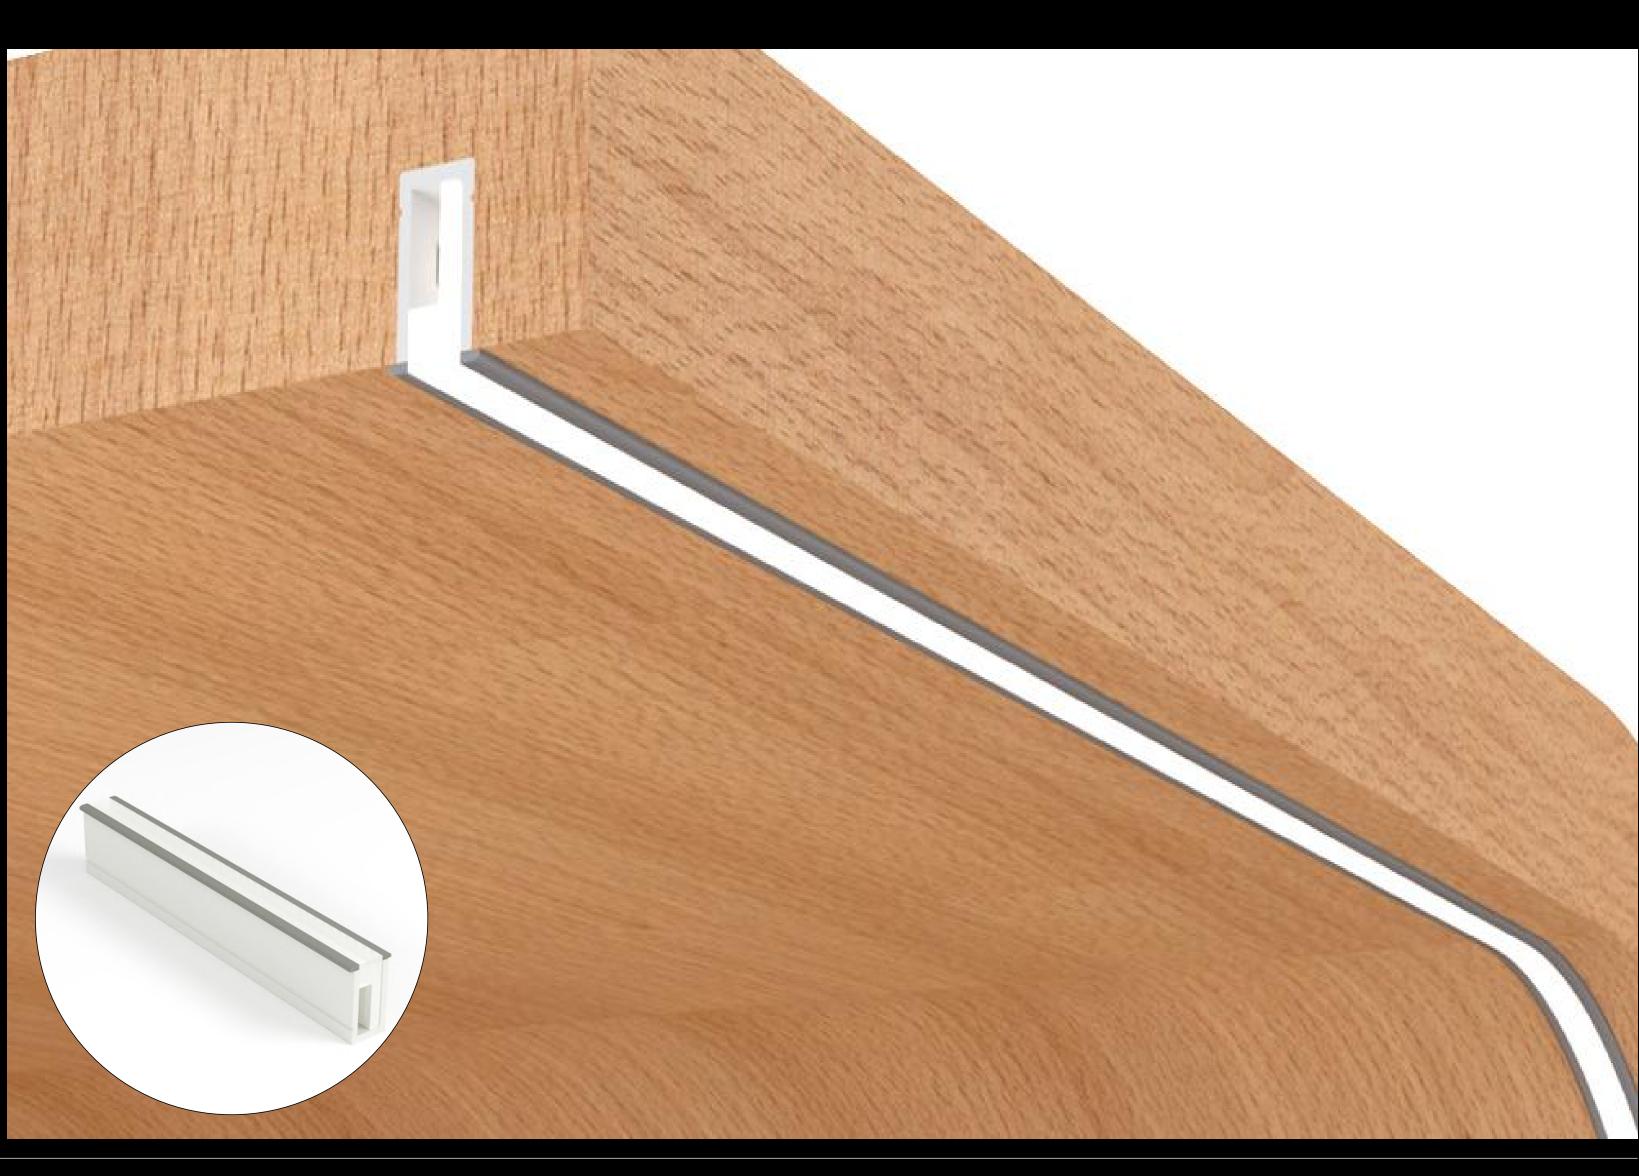

#### SKIRT MOUNTING JPF019

**APPLICATION:** 

Wall base lighting

#### SKIRT MOUNTING **JPF018**

**APPLICATION:** 

Wall base lighting

#### SKIRT MOUNTING JPF017

**APPLICATION:** 

Wall base lighting